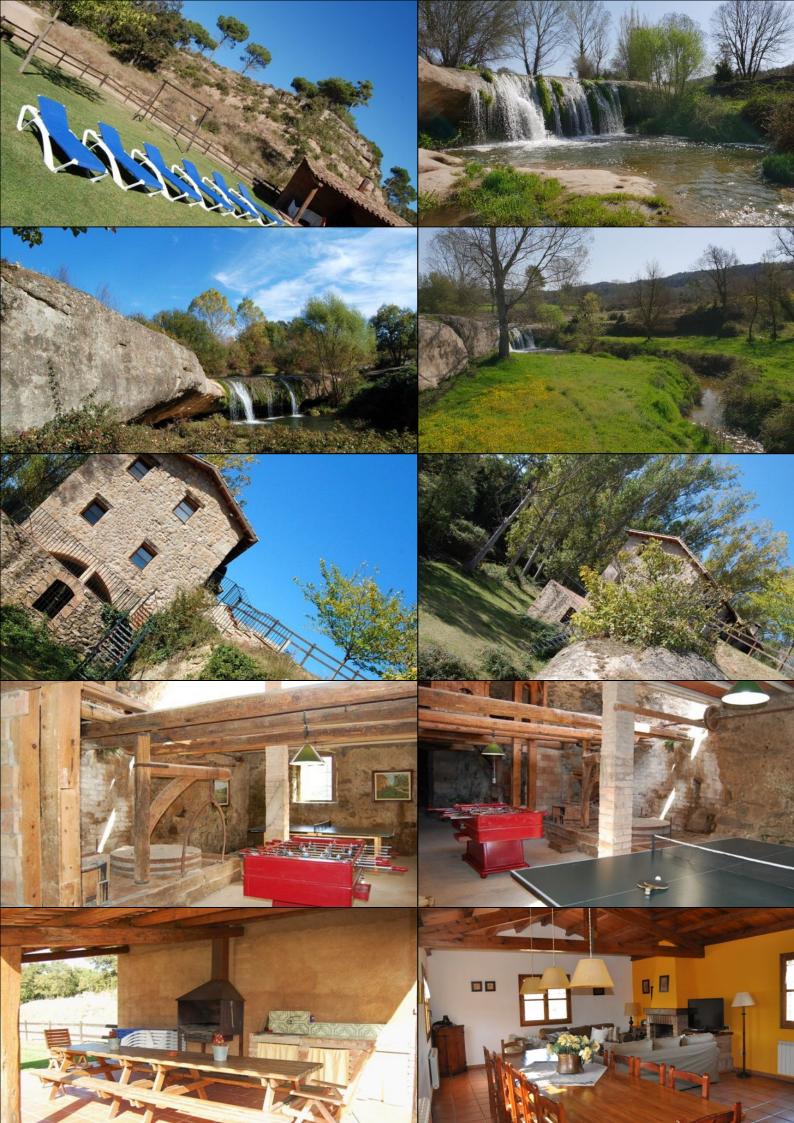

**Ferieboligen** is originally **a watermill** built way back in 1670. Some of the old machinery has been preserved and it can be seen in the basement, which also functions as an **activity room**. The **watermill** is of course located close to a small **stream**. This gives a great feeling of nature, and besides the charm it is also a good play area for children. The house is located in a very **hilly and varied landscape**: There are both rocks and trees. It lies in a very peaceful and private setting, making the relaxation possibilities perfect.

The indoor areas are like the outdoor very nice. After the very charming main entrance you are met by the building's large family room. There is, firstly, a very modern and beautiful Catalan kitchen, which among others have an oven, a dishwasher, a microwave and much more. Further from this there is a long and elegant dining table with room for everyone living in the house. Right next to this there are three red sofas that makes a very cozy corner. The ceiling throughout the house is very pretty with wooden beams across. The bedrooms are like the rest of the house very large and spacious. The 5 double rooms are very large and elegant, while the 4-person room is perfect for a kids' room. There are 4 bathrooms that are very neat and beautifully decorated. In the lowest floor there is a game room with football table and table tennis.

The garden is very large and well-kept. The amazing pool on the 32 m2 is located quite centrally. The children's favorite. Children and adults will probably spend large amounts of time here, and if you want to enjoy the sun, there are sun beds next to. Just a few meters away there is a covered terrace, where you can cook homemade meals on the BBQ grill. It can then be consumed at the dining table, while the long and warm evenings can be enjoyed.

- Wonderful holiday home with room for 14 people
- Large and well-kept garden
- Historically interesting old watermill
- 6 large and spacious bedrooms
- 4 modern bathrooms
- WIFI internet
- Large living room with sofa corner, dining area and fully equipped kitchen
- Varied and peaceful landscape
- Small stream next to the house