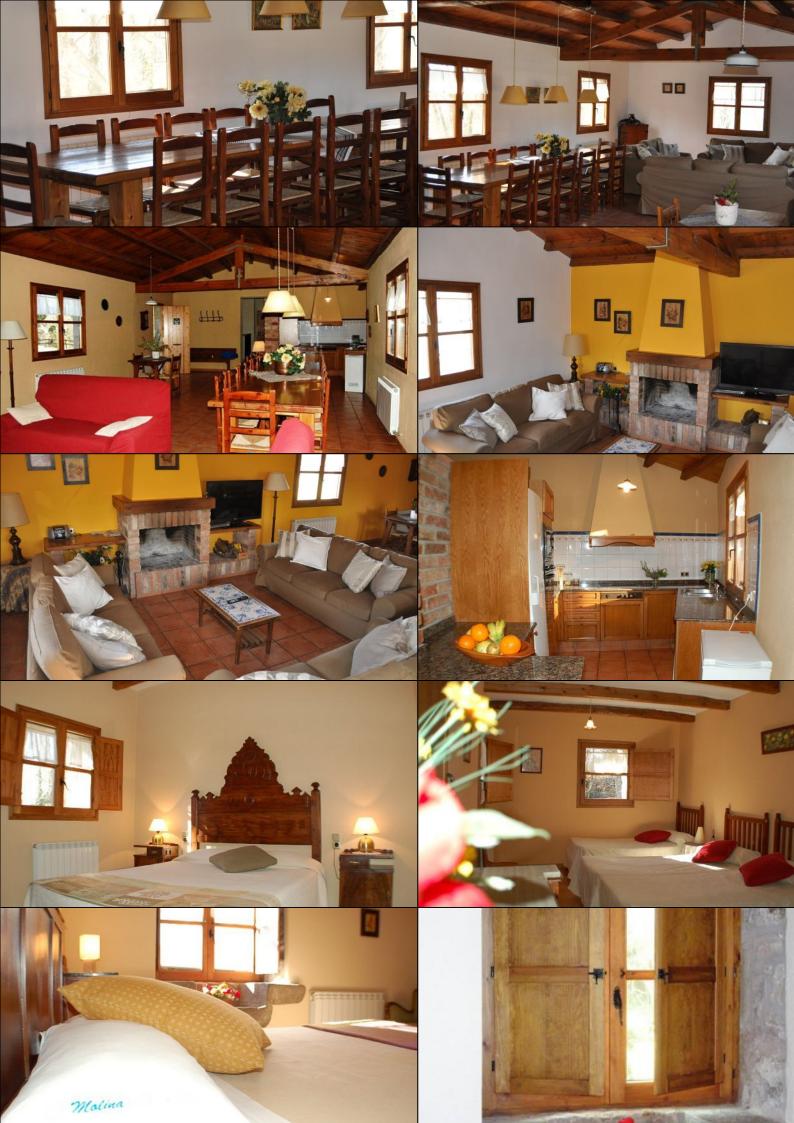

The indoor areas are like the outdoor very nice. After the very charming main entrance you are met by the building's large family room. There is, firstly, a very modern and beautiful Catalan kitchen, which among others have an oven, a dishwasher, a microwave and much more. Further from this there is a long and elegant dining table with room for everyone living in the house. Right next to this there are three red sofas that makes a very cozy corner. The ceiling throughout the house is very pretty with wooden beams across. The bedrooms are like the rest of the house very large and spacious. The 5 double rooms are very large and elegant, while the 4-person room is perfect for a kids' room. There are 4 bathrooms that are very neat and beautifully decorated. In the lowest floor there is a game room with football table and table tennis.