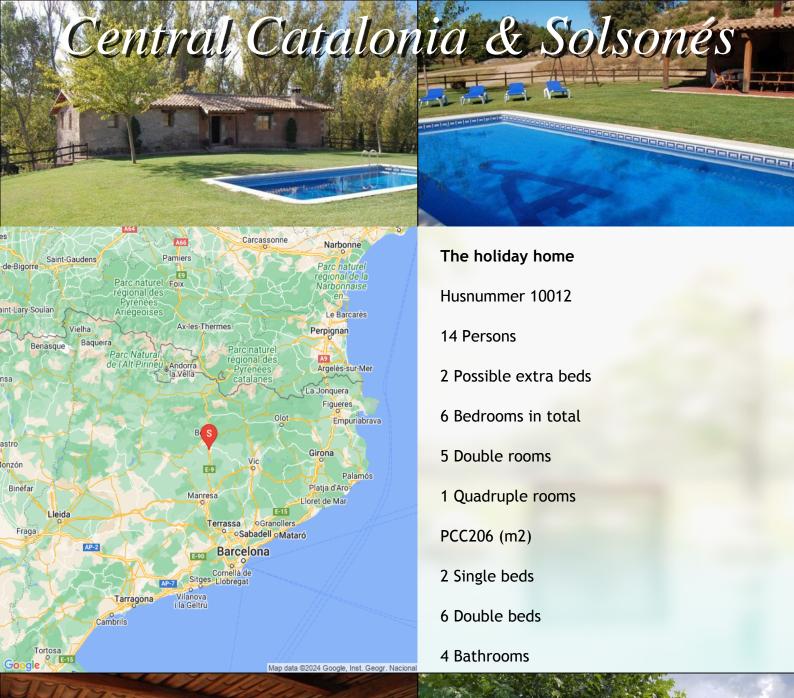

The beautiful limestone house Ferieboligen with room for up to 14 people has it all: History, a huge pool in the garden, a game room, covered terrace with an outdoor BBQ, large and spacious rooms and much more. Here you can enjoy the Catalan heat in very **private and peaceful surroundings**. There are in the holiday house 6 bedrooms: 5 double rooms and 1 four-person room. To these there are 4 modern bathrooms. The house is perfect for several families on holiday together

**Ferieboligen** is originally **a watermill** built way back in 1670. Some of the old machinery has been preserved and it can be seen in the basement, which also functions as an **activity room**. The **watermill** is of course located close to a small **stream**. This gives a great feeling of nature, and besides the charm it is also a good play area for children. The house is located in a very **hilly and varied landscape**: There are both rocks and trees. It lies in a very peaceful and private setting, making the relaxation possibilities perfect.

The garden is very large and well-kept. The amazing pool on the 32 m2 is located quite centrally. The children's favorite. Children and adults will probably spend large amounts of time here, and if you want to enjoy the sun, there are sun beds next to. Just a few meters away there is a covered terrace, where you can cook homemade meals on the BBQ grill. It can then be consumed at the dining table, while the long and warm evenings can be enjoyed.

- Wonderful holiday home with room for 14 people
- Large and well-kept garden
- Historically interesting old watermill
- 6 large and spacious bedrooms
- 4 modern bathrooms
- WIFI internet
- Large living room with sofa corner, dining area and fully equipped kitchen
- Varied and peaceful landscape
- Small stream next to the house