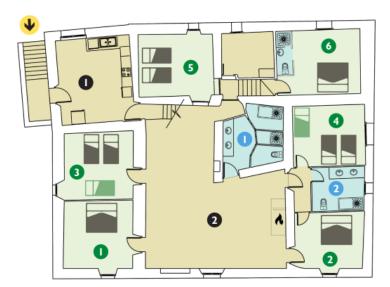

## FIRST FLOOR:

On the first floor, you find 6 bedrooms and 3 bathrooms. Then there is the cozy common room and the authentic kitchen.

#### 6 bedrooms and 2 (3) bathrooms

Bedroom (1) with double bed

Bedroom (2) with double bed

Bedroom (3) with two single beds (set as double bed) and space for an extra bed

Bedroom (4) with two single beds (set as double bed) and space for an extra bed

Bedroom (5) with two single beds (set as double bed)

Bedroom (6) with double bed and Bathroom (no number) ensuite

Bathroom (1) with two showers and two sinks

Bathroom (2) with one shower and two sinks

Kitchen (1), sitting room with dining table (2) and fireplace

## Planta I era (P1)

| 0 | Habitació doble - Pares          | LLit de matrimoni |
|---|----------------------------------|-------------------|
| 2 | Habitació doble - Maria          | LLit de matrimoni |
| 3 | Habitació doble / triple -Marcel | LLits individuals |
| 4 | Habitació doble / triple - Martí | LLits individuals |
| 5 | Habitació doble - Bru            | LLits individuals |
| 6 | Habitació doble amb bany - Roser | LLit de matrimoni |
| 0 | Cuina                            |                   |
| 2 | Sala d'estar i menjador          |                   |
| 0 | Cambra de bany                   |                   |
| 2 | Cambra de bany                   |                   |