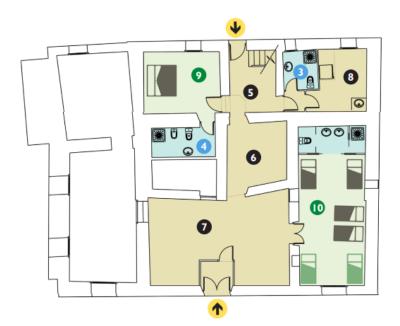

## **GROUND FLOOR:**

On first floor, you find 2 bedrooms and 2 bathrooms. There is also the access to the garden.

#### 2 bedrooms and 2 bathrooms

Bedroom (9) with double bed and Bathroom (4) ensuite
Bedroom (10) with 4 single beds and space for 2 more
Laundry room (8) with bathroom (3)
Entrance from the street (5), main entrance from the garden (7) and a distribution room (6)

# Planta baixa (Po)

| 9 | Habitació doble amb bany - Avis                         | LLit de matrimoni                               |
|---|---------------------------------------------------------|-------------------------------------------------|
| 4 | Cambra de bany hab n°. 9                                | Dutxa a peu plà                                 |
| 3 | Cambra de bany                                          | Dutxa a peu plà                                 |
| 0 | Habitació quàdruple<br>amb bany adaptat                 | LLits individuals Possibilitat de posar + llits |
| 5 | Entrada posterior                                       |                                                 |
| 6 | Distribuidor                                            |                                                 |
| 7 | Entrada principal                                       |                                                 |
| 8 | Sala rentadora / secadora / plancha /<br>llums / alarma |                                                 |