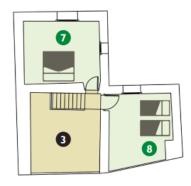

## SECOND FLOOR

The second floor is more like a loft with two bedrooms, one with double bed and one with two single beds. There is also a room with board games.

#### 2 bedrooms

Bedroom (7) with double bed Bedroom (8) with two single beds

# Planta **2ona** (P2)

| 7 | Habitació doble - Marc | LLit de matrimoni |
|---|------------------------|-------------------|
| 8 | Habitació doble - LLuc | LLits individuals |
| 3 | Biblioteca / Wifi      |                   |