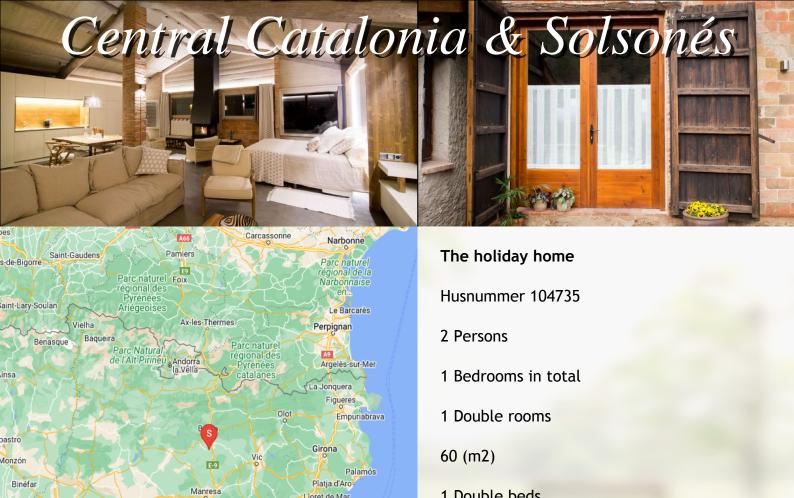

Terrassa Granollers OSabadell oMataró

Barcelona

Cornellà de AP-7 Sitges Elóbregat

Tarragona

1 Double beds

1 Bathrooms

1 Ensuite bathroom

El Porxo de Casa Basque is a 60m2 fully equipped apartment, wich includes kitchen-diner, cozy lounge with fireplace, toilet and shower, amazing view of the Pyrenees. Moreover, it offers a fantastic and totally private spa with heated indoor swimming pool, jacuzzi, and sauna. Outside, there's a large garden with private swimming pool, barbecue and children's playground area. Overall, El Porxo de Casa Basque is a lovely and comfortable extra apartment, where you can truly enjoy yourself.