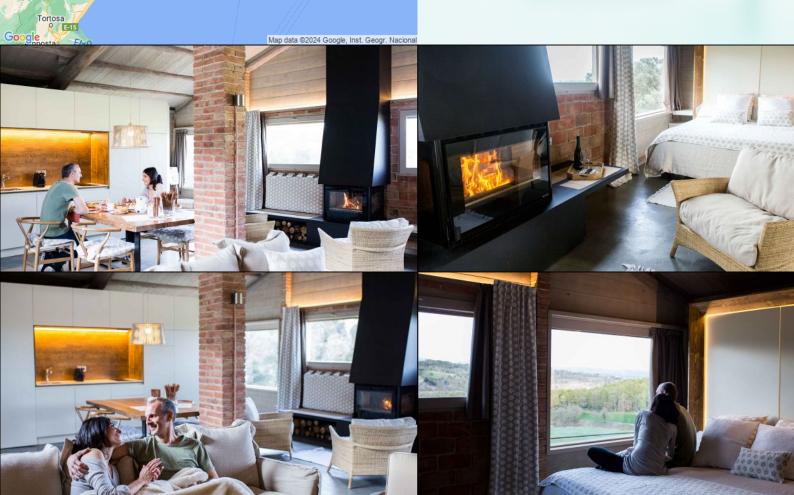

Terrassa Granollers OSabadell oMataró

Barcelona

Cornellà de AP-7 Sitges Elóbregat

Tarragona

1 Double beds

1 Bathrooms

1 Ensuite bathroom

El Porxo de Casa Basque is a 60m2 fully equipped apartment, wich includes kitchen-diner, cozy lounge with fireplace, toilet and shower, amazing view of the Pyrenees. Moreover, it offers a fantastic and totally private spa with heated indoor swimming pool, jacuzzi, and sauna. Outside, there's a large garden with private swimming pool, barbecue and children's playground area. Overall, El Porxo de Casa Basque is a lovely and comfortable extra apartment, where you can truly enjoy yourself.