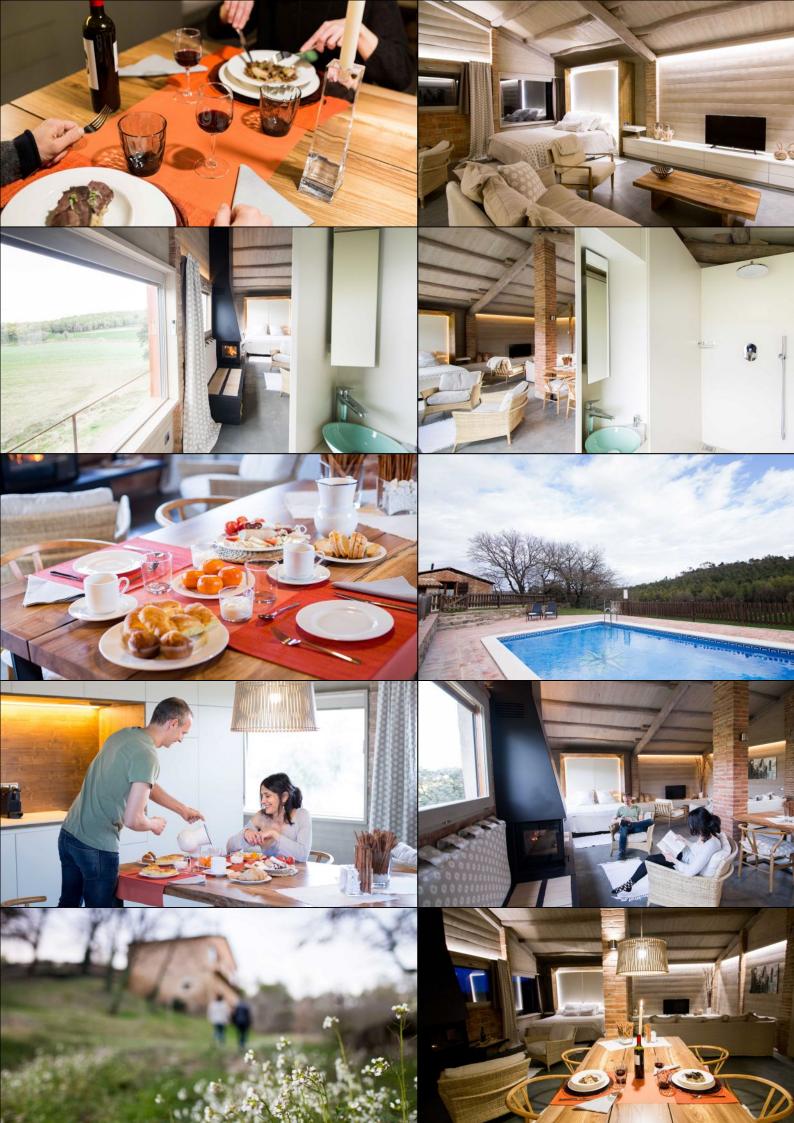

Terrassa Granollers OSabadell oMataró

Barcelona

Cornellà de AP-7 Sitges Elóbregat

Tarragona

1 Double beds

1 Bathrooms

1 Ensuite bathroom

El Porxo de Casa Basque is a 60m2 fully equipped apartment, wich includes kitchen-diner, cozy lounge with fireplace, toilet and shower, amazing view of the Pyrenees. Moreover, it offers a fantastic and totally private spa with heated indoor swimming pool, jacuzzi, and sauna. Outside, there's a large garden with private swimming pool, barbecue and children's playground area. Overall, El Porxo de Casa Basque is a lovely and comfortable extra apartment, where you can truly enjoy yourself.

### Facilities in the house and area

• Private garden: Ja

• BBQ: Ja

Private outdoor pool: JaSwimming pool fenced: JaSwimming pool - heated: Ja

5 William g poor Ticatea. 5a

• Bedr.+Bathroom in ground floor: Ja

# Pool (Outdoor)

Length: 9Width: 5

Minimum depth: 1.5Maximum depth: 1.8

Ladder: JaFenced: Ja