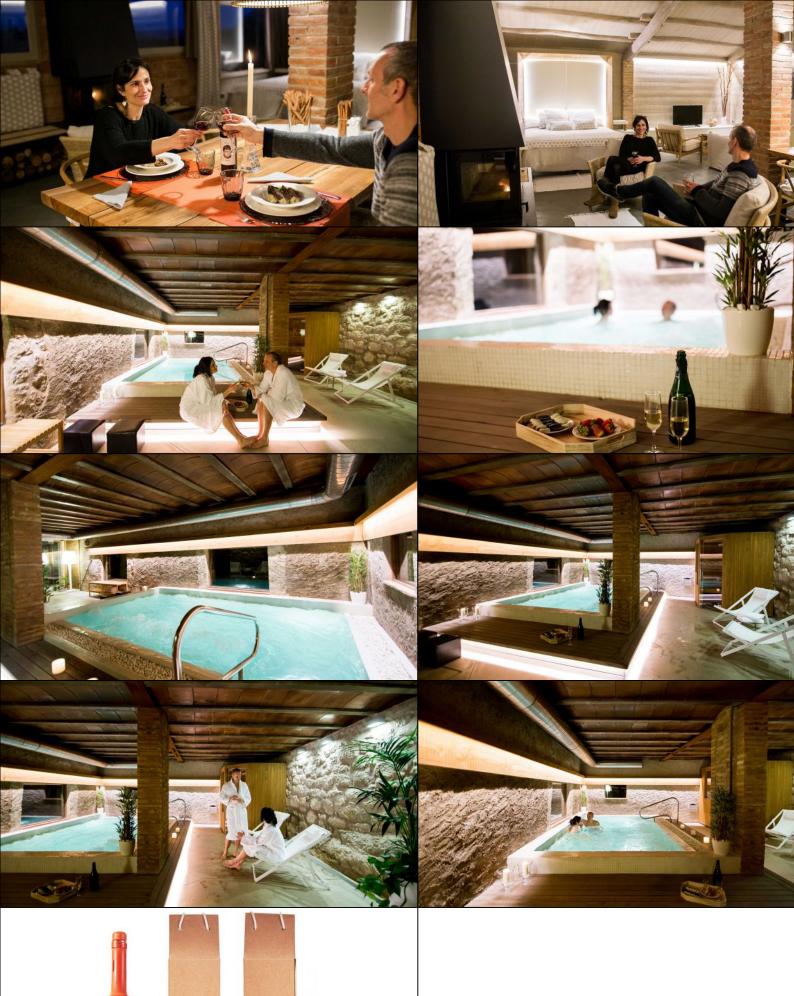

Terrassa Granollers OSabadell oMataró

Barcelona

Cornellà de AP-7 Sitges Elóbregat

Tarragona

1 Double beds

1 Bathrooms

1 Ensuite bathroom

El Porxo de Casa Basque is a 60m2 fully equipped apartment, wich includes kitchen-diner, cozy lounge with fireplace, toilet and shower, amazing view of the Pyrenees. Moreover, it offers a fantastic and totally private spa with heated indoor swimming pool, jacuzzi, and sauna. Outside, there's a large garden with private swimming pool, barbecue and children's playground area. Overall, El Porxo de Casa Basque is a lovely and comfortable extra apartment, where you can truly enjoy yourself.

Spa: JaSauna: JaDishwasher: Ja

Stove: JaMicrowave: Ja

Fridge: JaFreezer: Ja

• Coffee maker: Ja

• Nespresso machine: Ja

Juice squeezer: Ja

Toaster: JaHighchair: JaChildbed: Ja

• TV (with normal channels): Ja

## Pool (Indoor)

Length: 4Width: 3

Minimum depth: 0.5Maximum depth: 1.5

Ladder: JaFenced: NejHeated: Ja