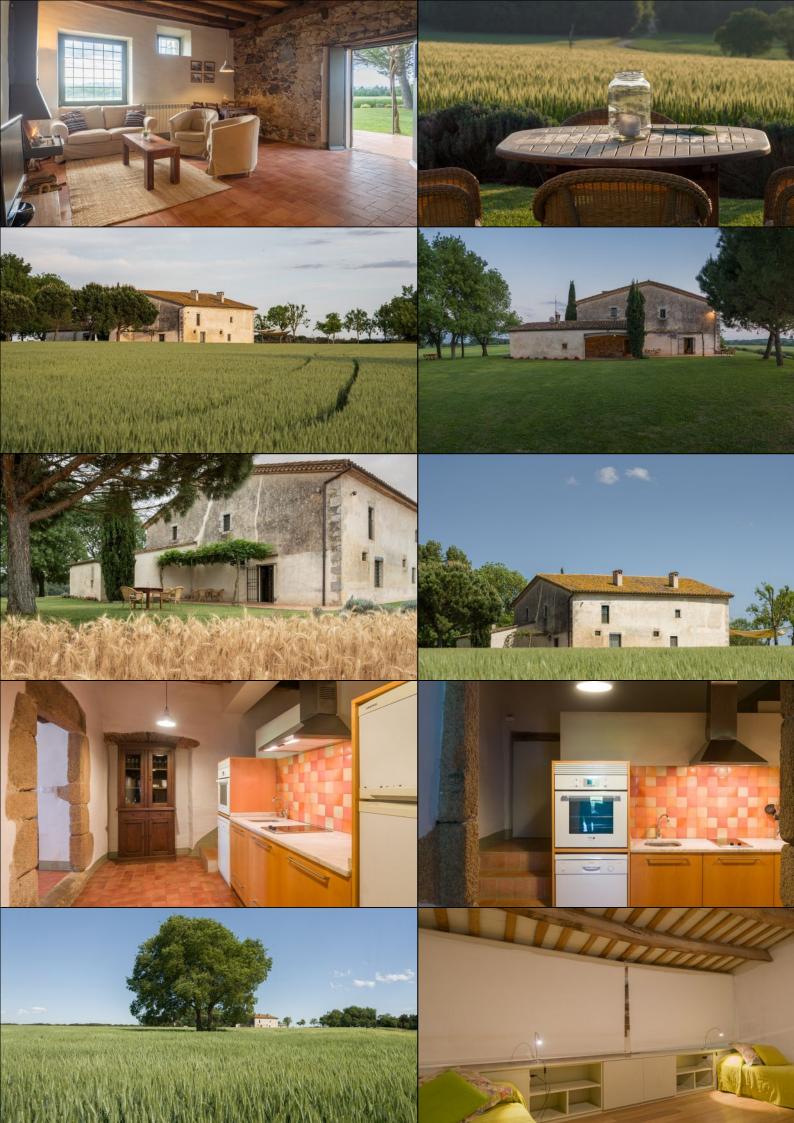

# Fantastic property with big swimming pool near Girona!

Rent the entire Casa Piferán property with 3 units. The house has 8 double bedrooms distributed in the 3 units. Enjoy the big garden, the large private swimming pool and the proximity to Girona (15 minutes) and the beaches of Costa Brava (25 minutes).

The holiday home has been fully restored conserving all of its original elements but equipped with the most modern comforts. The fact that Casa Piferán is made up of 3 independent apartments/units, gives you plenty of space and the opportunity to draw back in privacy. All of the units are incredibly charming and authentic, and have modern, well equipped kitchens, comfortable bedrooms and bathrooms bathrooms and cozy coming dining and living rooms.

### Facilities in the holiday house:

- Private large swimming pool and lawn
- Big terrace for big groups
- Situated in between Girona and the beaches on the Costa Brava area (15 km. to each)
- 300m2 independent decorated country house
- 8 double bedrooms
- Huge garden area
- Wi-FI, TV, DVD and stereo
- · Micro oven, dish washer and washing machine
- Parking Space
- 3,5 km. to nearest village