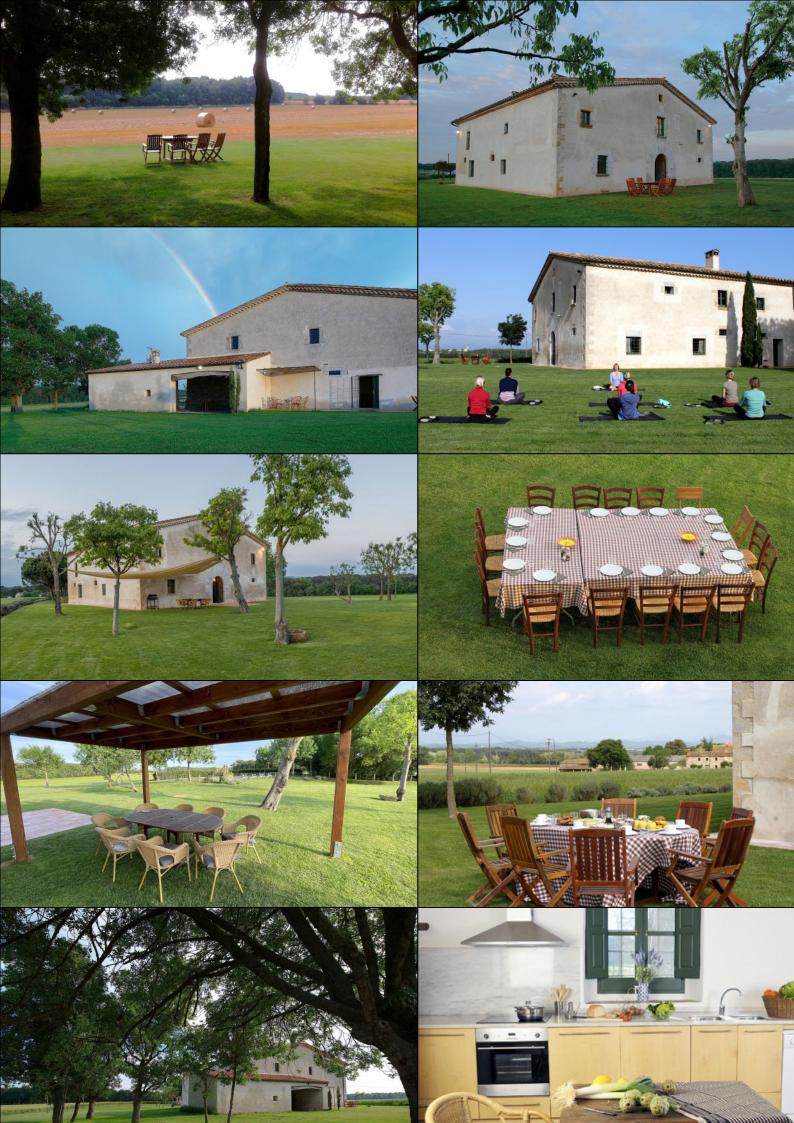

The holiday home has been fully restored conserving all of its original elements but equipped with the most modern comforts. The fact that Casa Piferán is made up of 3 independent apartments/units, gives you plenty of space and the opportunity to draw back in privacy. All of the units are incredibly charming and authentic, and have modern, well equipped kitchens, comfortable bedrooms and bathrooms bathrooms and cozy coming dining and living rooms.

The outdoor area is simply stunning. The large swimming pool and big garden is a prime spot for playing and sunbathing. And we imagine that you will be enjoying delicious, local food and wine on the stunning outdoor terrace.

### Facilities in the holiday house:

- Private large swimming pool and lawn
- Big terrace for big groups
- Situated in between Girona and the beaches on the Costa Brava area (15 km. to each)
- 300m2 independent decorated country house
- 8 double bedrooms
- Huge garden area
- Wi-FI, TV, DVD and stereo
- · Micro oven, dish washer and washing machine
- Parking Space
- 3,5 km. to nearest village