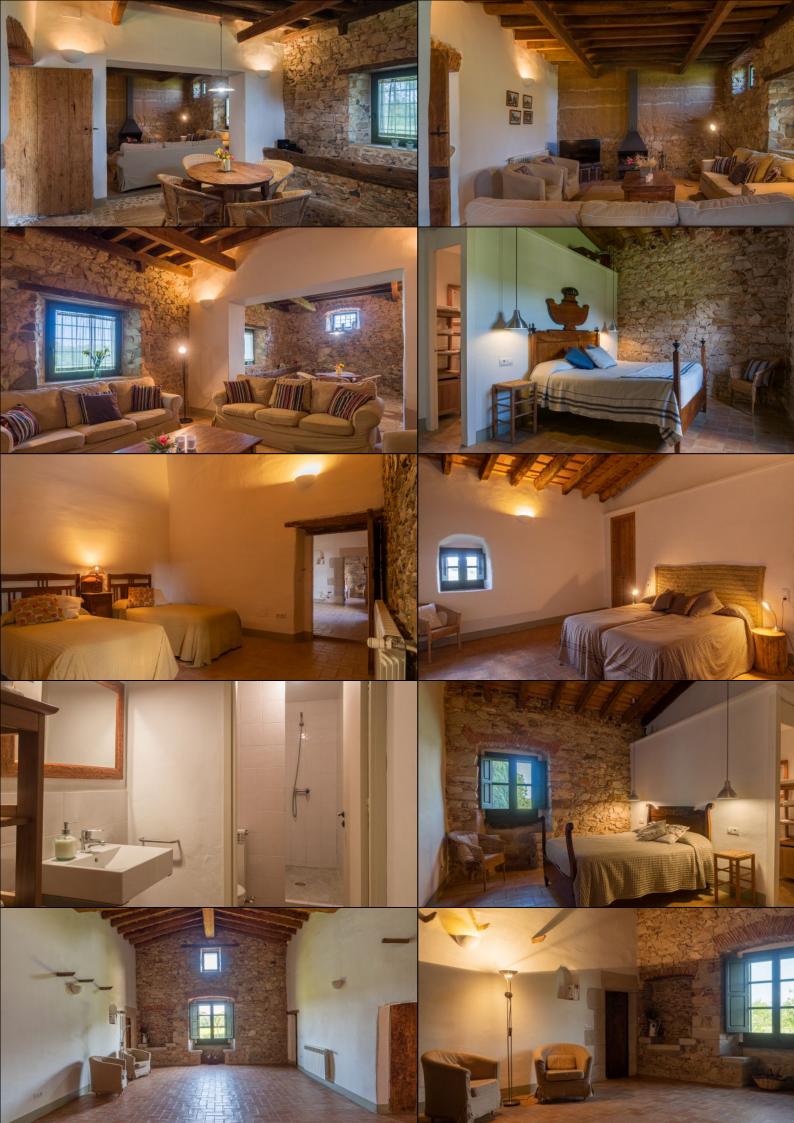

The holiday home has been fully restored conserving all of its original elements but equipped with the most modern comforts. The fact that Casa Piferán is made up of 3 independent apartments/units, gives you plenty of space and the opportunity to draw back in privacy. All of the units are incredibly charming and authentic, and have modern, well equipped kitchens, comfortable bedrooms and bathrooms bathrooms and cozy coming dining and living rooms.

### Facilities in the holiday house:

- Private large swimming pool and lawn
- Big terrace for big groups
- Situated in between Girona and the beaches on the Costa Brava area (15 km. to each)
- 300m2 independent decorated country house
- 8 double bedrooms
- Huge garden area
- Wi-FI, TV, DVD and stereo
- · Micro oven, dish washer and washing machine
- Parking Space
- 3,5 km. to nearest village