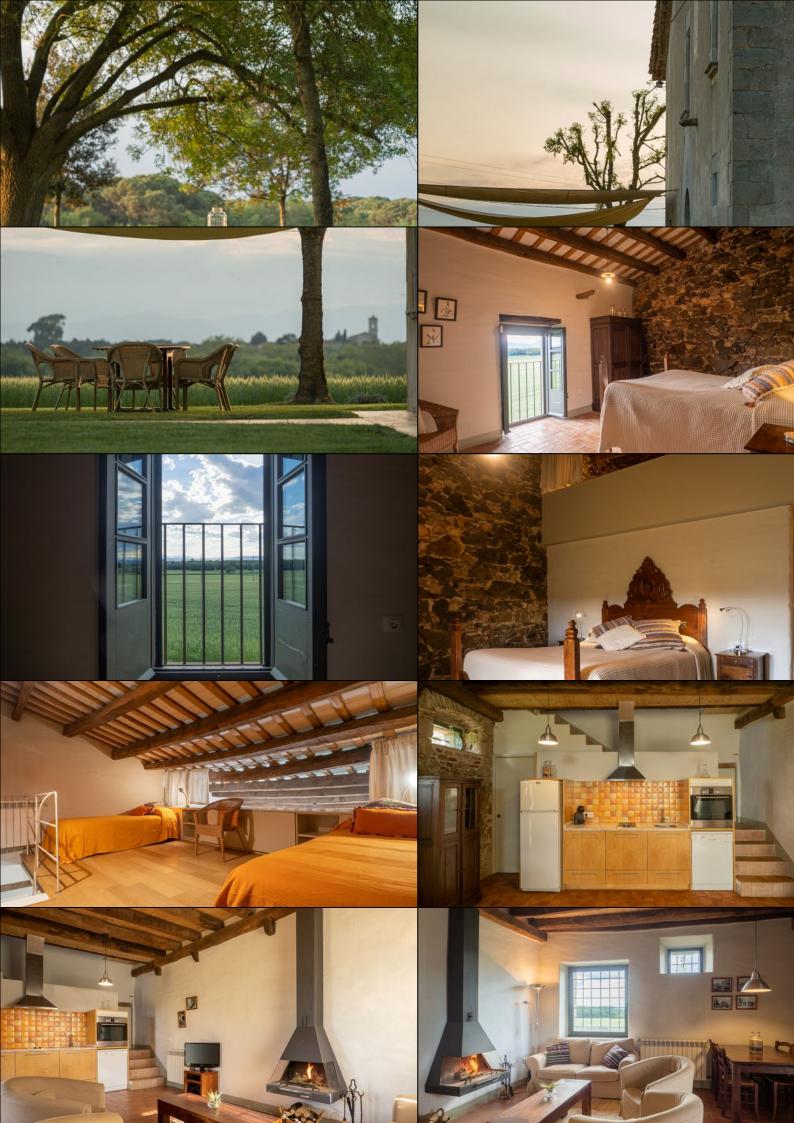

The outdoor area is simply stunning. The large swimming pool and big garden is a prime spot for playing and sunbathing. And we imagine that you will be enjoying delicious, local food and wine on the stunning outdoor terrace.

The house has a fantastic location! Surrounded by lush nature, and with its exceptional views of the Montseny, the plain of La Selva and a good proportion of the Catalan Pyrenees and their foothills.

Casa Piferan is located 3 km south of Cassà de la Selva, the village to which it belongs, in the Mosqueroles neighbourhood, very close to the small village of Sant Andreu Salou. This makes it an excellent base, being just 15 km from Girona, 15 km from the Costa Brava, 5 km from the AP-7 motorway and the A-2, and less than 5 km from the Girona-Costa Brava airport.

### Pool (Outdoor)

Length: 10Width: 5

Minimum depth: 110Maximum depth: 150