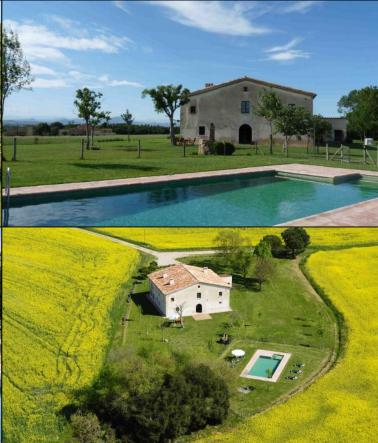

The outdoor area is simply stunning. The large swimming pool and big garden is a prime spot for playing and sunbathing. And we imagine that you will be enjoying delicious, local food and wine on the stunning outdoor terrace.

The house has a fantastic location! Surrounded by lush nature, and with its exceptional views of the Montseny, the plain of La Selva and a good proportion of the Catalan Pyrenees and their foothills.

Casa Piferan is located 3 km south of Cassà de la Selva, the village to which it belongs, in the Mosqueroles neighbourhood, very close to the small village of Sant Andreu Salou. This makes it an excellent base, being just 15 km from Girona, 15 km from the Costa Brava, 5 km from the AP-7 motorway and the A-2, and less than 5 km from the Girona-Costa Brava airport.

### Facilities in the holiday house:

- Private large swimming pool and lawn
- Big terrace for big groups
- Situated in between Girona and the beaches on the Costa Brava area (15 km. to each)
- 300m2 independent decorated country house
- 8 double bedrooms
- Huge garden area
- Wi-FI, TV, DVD and stereo
- · Micro oven, dish washer and washing machine
- Parking Space
- 3,5 km. to nearest village