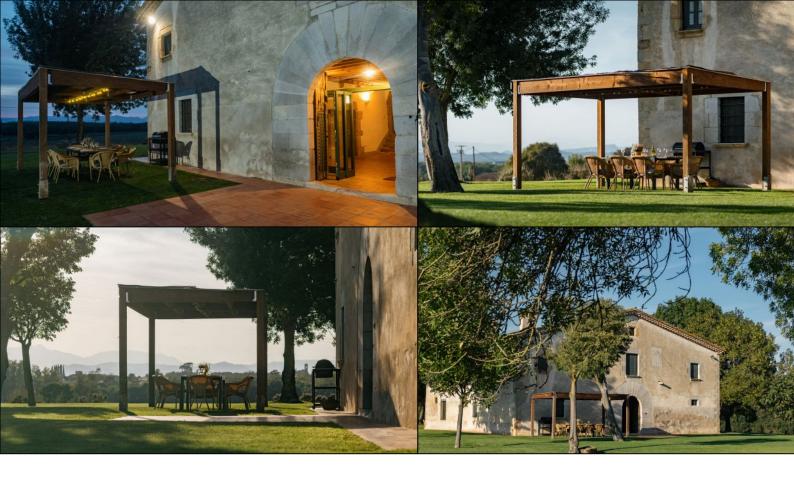

The outdoor area is simply stunning. The large swimming pool and big garden is a prime spot for playing and sunbathing. And we imagine that you will be enjoying delicious, local food and wine on the stunning outdoor terrace.

### Facilities in the holiday house:

- Private large swimming pool and lawn
- Big terrace for big groups
- Situated in between Girona and the beaches on the Costa Brava area (15 km. to each)
- 300m2 independent decorated country house
- 8 double bedrooms
- Huge garden area
- Wi-FI, TV, DVD and stereo
- · Micro oven, dish washer and washing machine
- Parking Space
- 3,5 km. to nearest village