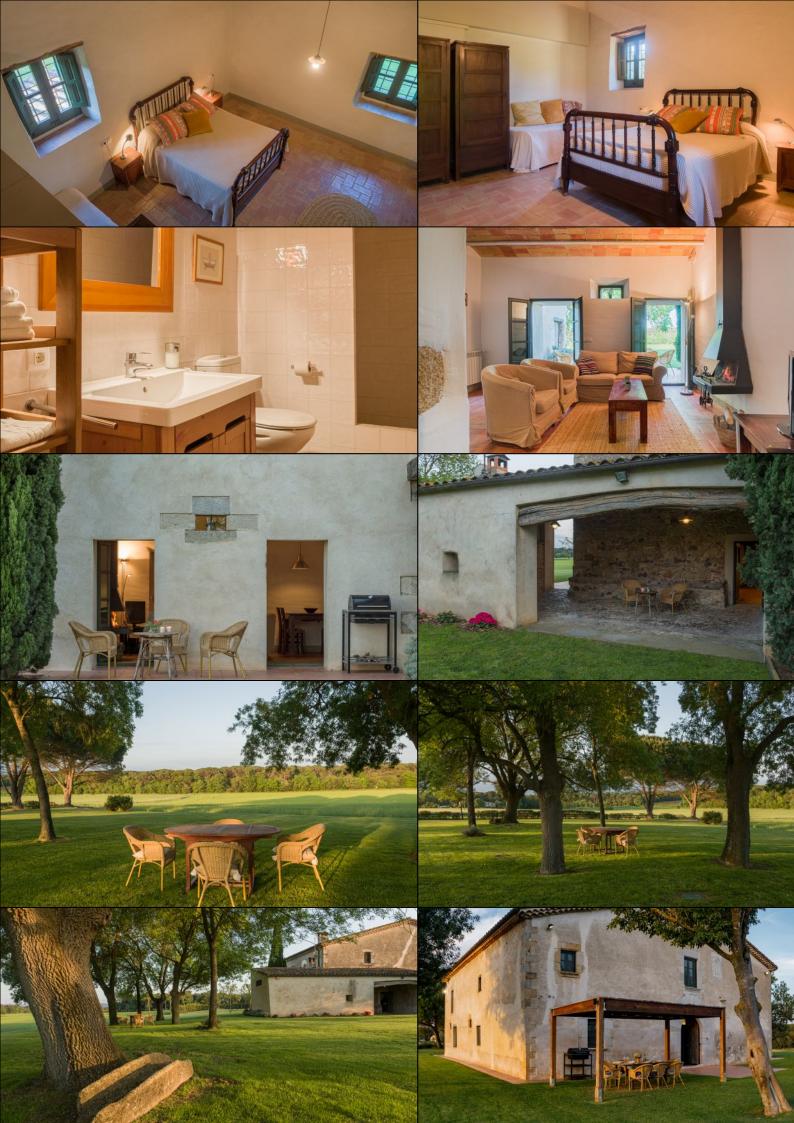

The holiday home has been fully restored conserving all of its original elements but equipped with the most modern comforts. The fact that Casa Piferán is made up of 3 independent apartments/units, gives you plenty of space and the opportunity to draw back in privacy. All of the units are incredibly charming and authentic, and have modern, well equipped kitchens, comfortable bedrooms and bathrooms bathrooms and cozy coming dining and living rooms.

The outdoor area is simply stunning. The large swimming pool and big garden is a prime spot for playing and sunbathing. And we imagine that you will be enjoying delicious, local food and wine on the stunning outdoor terrace.

### Facilities in the holiday house:

- Private large swimming pool and lawn
- Big terrace for big groups
- Situated in between Girona and the beaches on the Costa Brava area (15 km. to each)
- 300m2 independent decorated country house
- 8 double bedrooms
- Huge garden area
- Wi-FI, TV, DVD and stereo
- · Micro oven, dish washer and washing machine
- Parking Space
- 3,5 km. to nearest village