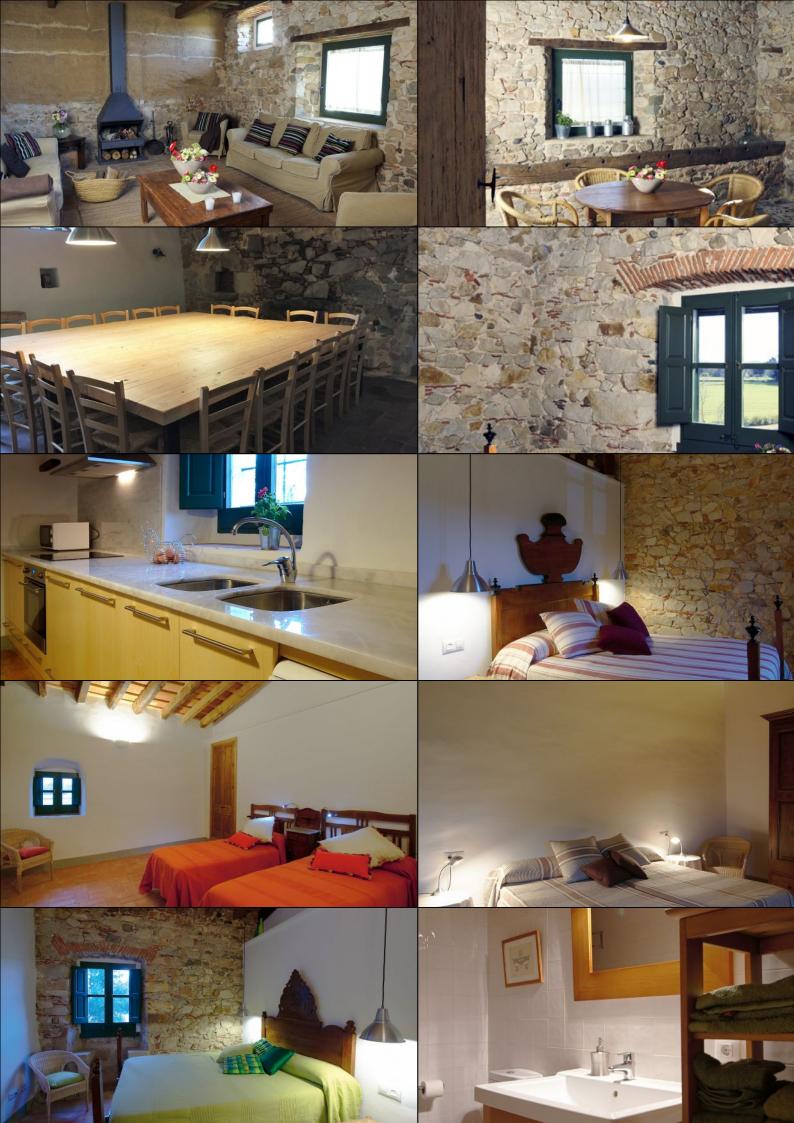

The holiday home has been fully restored conserving all of its original elements but equipped with the most modern comforts. The fact that Casa Piferán is made up of 3 independent apartments/units, gives you plenty of space and the opportunity to draw back in privacy. All of the units are incredibly charming and authentic, and have modern, well equipped kitchens, comfortable bedrooms and bathrooms bathrooms and cozy coming dining and living rooms.

### Facilities in the holiday house:

- Private large swimming pool and lawn
- Big terrace for big groups
- Situated in between Girona and the beaches on the Costa Brava area (15 km. to each)
- 300m2 independent decorated country house
- 8 double bedrooms
- Huge garden area
- Wi-FI, TV, DVD and stereo
- · Micro oven, dish washer and washing machine
- Parking Space
- 3,5 km. to nearest village