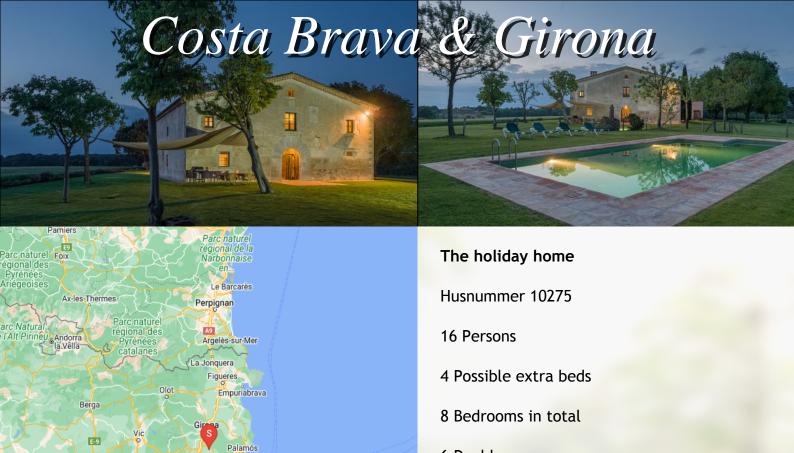

# Fantastic property with big swimming pool near Girona!

Rent the entire Casa Piferán property with 3 units. The house has 8 double bedrooms distributed in the 3 units. Enjoy the big garden, the large private swimming pool and the proximity to Girona (15 minutes) and the beaches of Costa Brava (25 minutes).

The holiday home has been fully restored conserving all of its original elements but equipped with the most modern comforts. The fact that Casa Piferán is made up of 3 independent apartments/units, gives you plenty of space and the opportunity to draw back in privacy. All of the units are incredibly charming and authentic, and have modern, well equipped kitchens, comfortable bedrooms and bathrooms bathrooms and cozy coming dining and living rooms.

The outdoor area is simply stunning. The large swimming pool and big garden is a prime spot for playing and sunbathing. And we imagine that you will be enjoying delicious, local food and wine on the stunning outdoor terrace.

The house has a fantastic location! Surrounded by lush nature, and with its exceptional views of the Montseny, the plain of La Selva and a good proportion of the Catalan Pyrenees and their foothills.

Casa Piferan is located 3 km south of Cassà de la Selva, the village to which it belongs, in the Mosqueroles neighbourhood, very close to the small village of Sant Andreu Salou. This makes it an excellent base, being just 15 km from Girona, 15 km from the Costa Brava, 5 km from the AP-7 motorway and the A-2, and less than 5 km from the Girona-Costa Brava airport.

### Facilities in the holiday house:

- Private large swimming pool and lawn
- Big terrace for big groups
- Situated in between Girona and the beaches on the Costa Brava area (15 km. to each)
- 300m2 independent decorated country house
- 8 double bedrooms
- Huge garden area
- Wi-FI, TV, DVD and stereo
- · Micro oven, dish washer and washing machine
- Parking Space
- 3,5 km. to nearest village