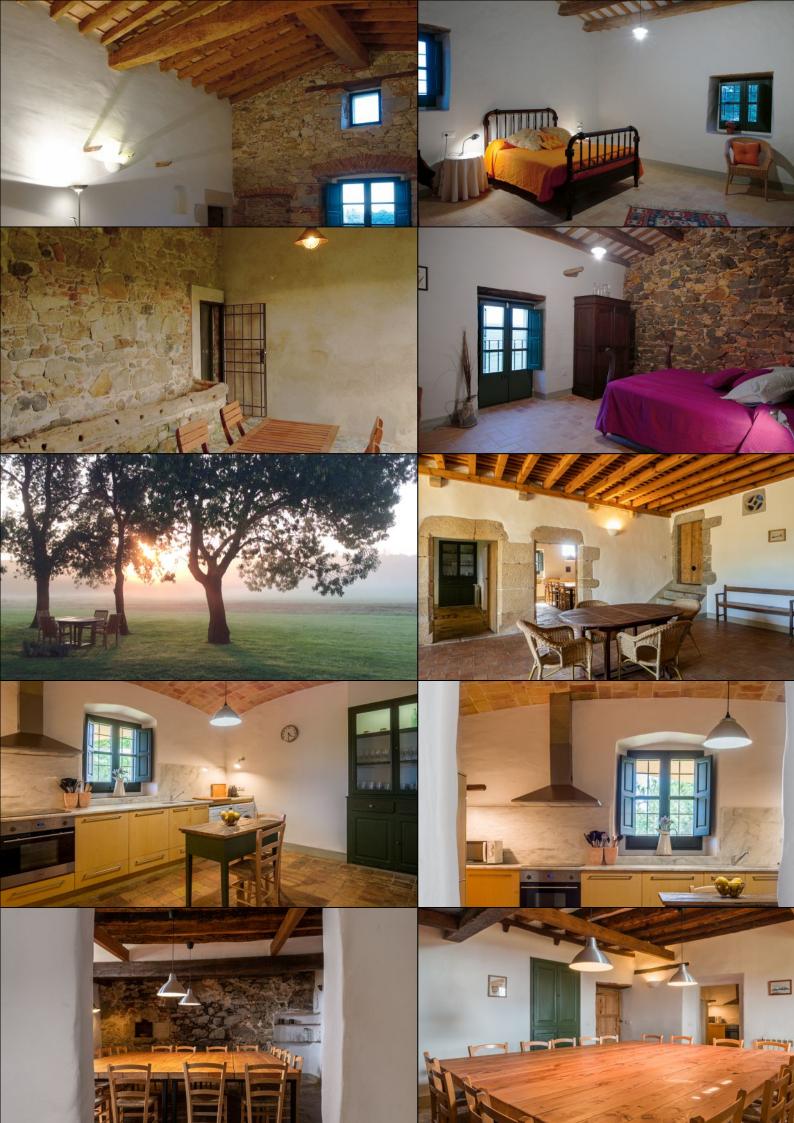

The holiday home has been fully restored conserving all of its original elements but equipped with the most modern comforts. The fact that Casa Piferán is made up of 3 independent apartments/units, gives you plenty of space and the opportunity to draw back in privacy. All of the units are incredibly charming and authentic, and have modern, well equipped kitchens, comfortable bedrooms and bathrooms bathrooms and cozy coming dining and living rooms.

### Facilities in the holiday house:

- Private large swimming pool and lawn
- Big terrace for big groups
- Situated in between Girona and the beaches on the Costa Brava area (15 km. to each)
- 300m2 independent decorated country house
- 8 double bedrooms
- Huge garden area
- Wi-FI, TV, DVD and stereo
- · Micro oven, dish washer and washing machine
- Parking Space
- 3,5 km. to nearest village