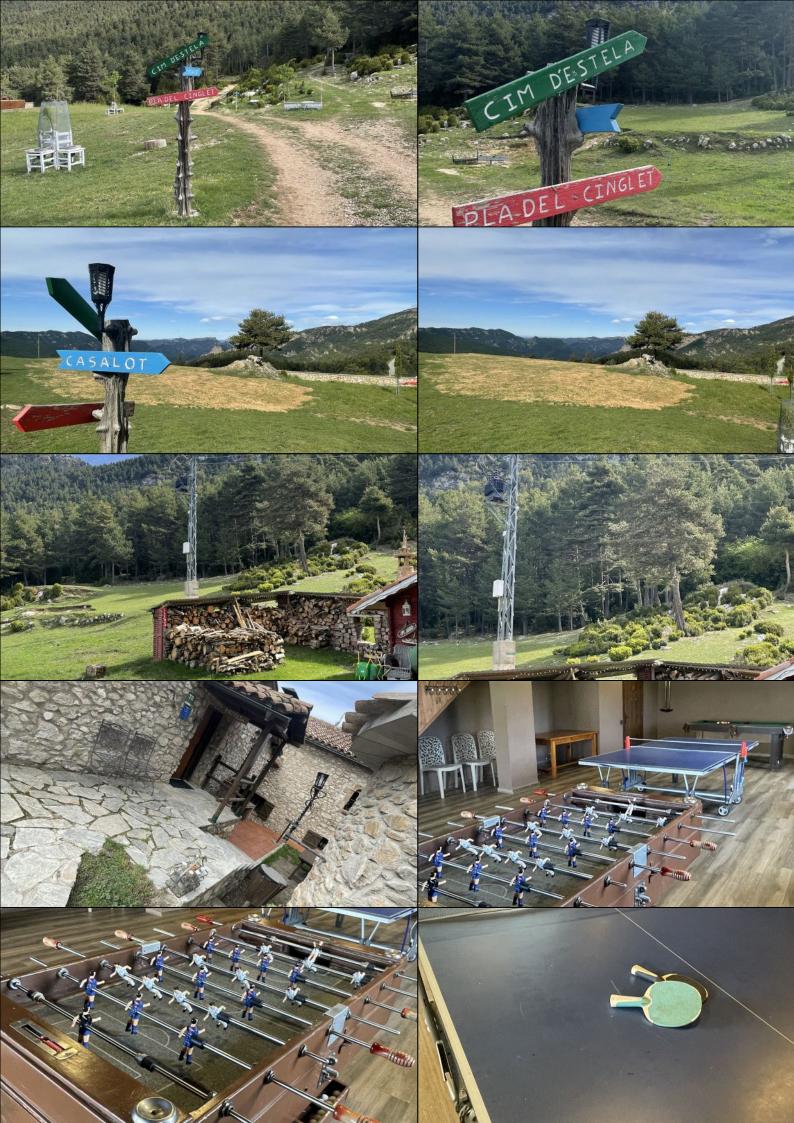

At the same time, the **size** of the property offers **fantastic opportunities** for a wonderful holiday, regardless of whether you are the type who spends the holiday in or by the **pool**, the type who likes to **compete** a little with **table tennis**, **table football** or **billiards**, or the active type who likes a **hike** or maybe even a **bike ride**.

### Spacious and full of possibilities

The property is so large that it has its own three hiking trails, which are nicely marked in three colors and connect you with some of the many local hiking trails that explore the many fantastic views the surrounding mountains offer. By bike you have the opportunity to climb the local "Alpe d'Huez", as the nearby mountain road is the test of strength for the local cyclists to the "Rasos de Peguera"

# A paradise for children:

The property is a **paradise** for children. The house has a **fenced swimming pool**, a **fenced football** pitch and a building with **table football**, **billiards and table tennis**. On the **first floor** of this building there is also a **projector and DVD** so you can watch movies. When the house is **rented** 

#### **Facilities**

- Accommodation for 7-9 people
- 2 complete bathrooms (1 equipped for the disabled) with dryers
- 2 double rooms (1 equipped for the disabled)
- 1 triple room
- Sheets and towels included
- Living-dining room with fireplace and TV
- DVD player
- Kitchen equipped with fridge, oven, toaster, microwave, dishwasher and washing machine
- Individual heating
- Private terrace
- Outdoor barbecue
- 9m x 4m swimming pool (shared with the two other apartments)
- Panoramic view
- Access for the disabled
- Game room
- Meeting room
- Football field

• Toaster: Ja

• TV (with normal channels): Ja

• Dvd: Ja

WIFI-Internet : JaTable Tennis: Ja

Billiard: JaSoccer-field: Ja

 PADEL at the holiday home (shared/private): Nej