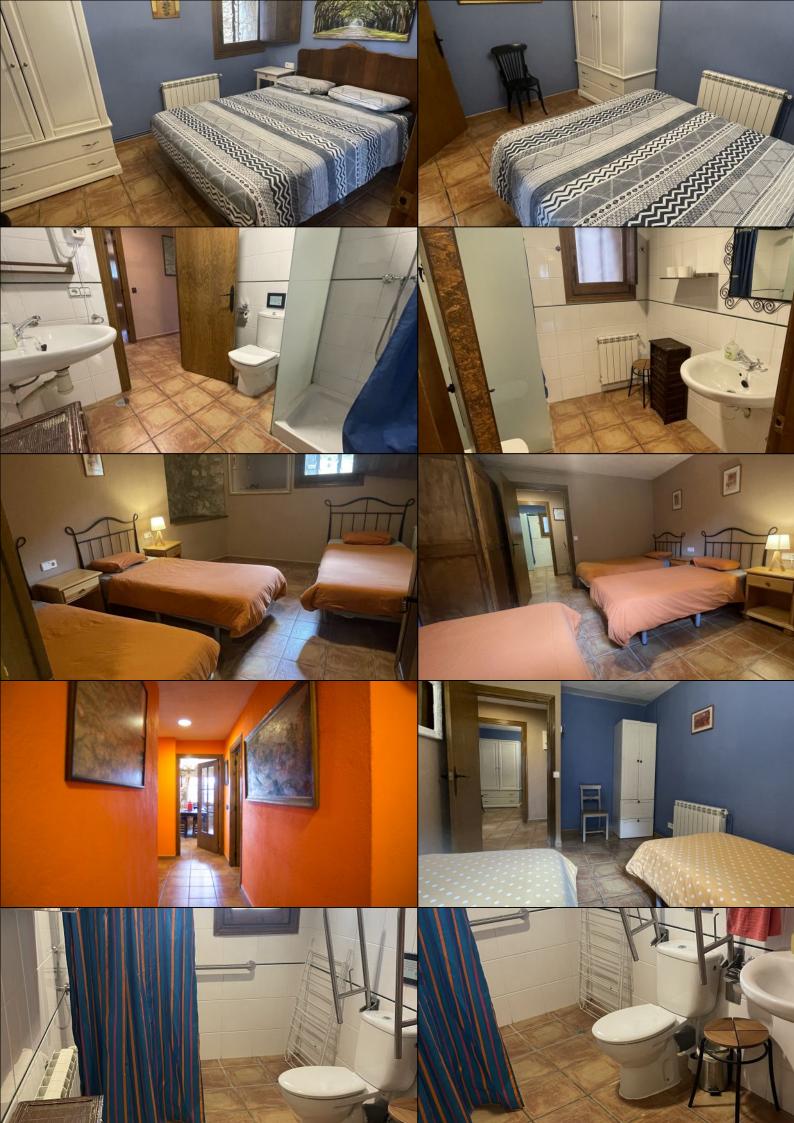

### The Holiday apartment Cobert:

The apartment is on the first floor and consists of a double room with 1 double bed, a double room with 2 single beds and a wooden bed room with single beds. In addition, there are 2 bathrooms, a kitchen and a living room with a dining table and sofa corner and a mesmerising view of the Pyrenees. The view from the windows is wonderful, at all times of the day - morning, noon, evening and night.

#### **Facilities**

- Accommodation for 7-9 people
- 2 complete bathrooms (1 equipped for the disabled) with dryers
- 2 double rooms (1 equipped for the disabled)
- 1 triple room
- Sheets and towels included
- Living-dining room with fireplace and TV
- DVD player
- Kitchen equipped with fridge, oven, toaster, microwave, dishwasher and washing machine
- Individual heating
- Private terrace
- Outdoor barbecue
- 9m x 4m swimming pool (shared with the two other apartments)
- Panoramic view
- Access for the disabled
- Game room
- Meeting room
- Football field