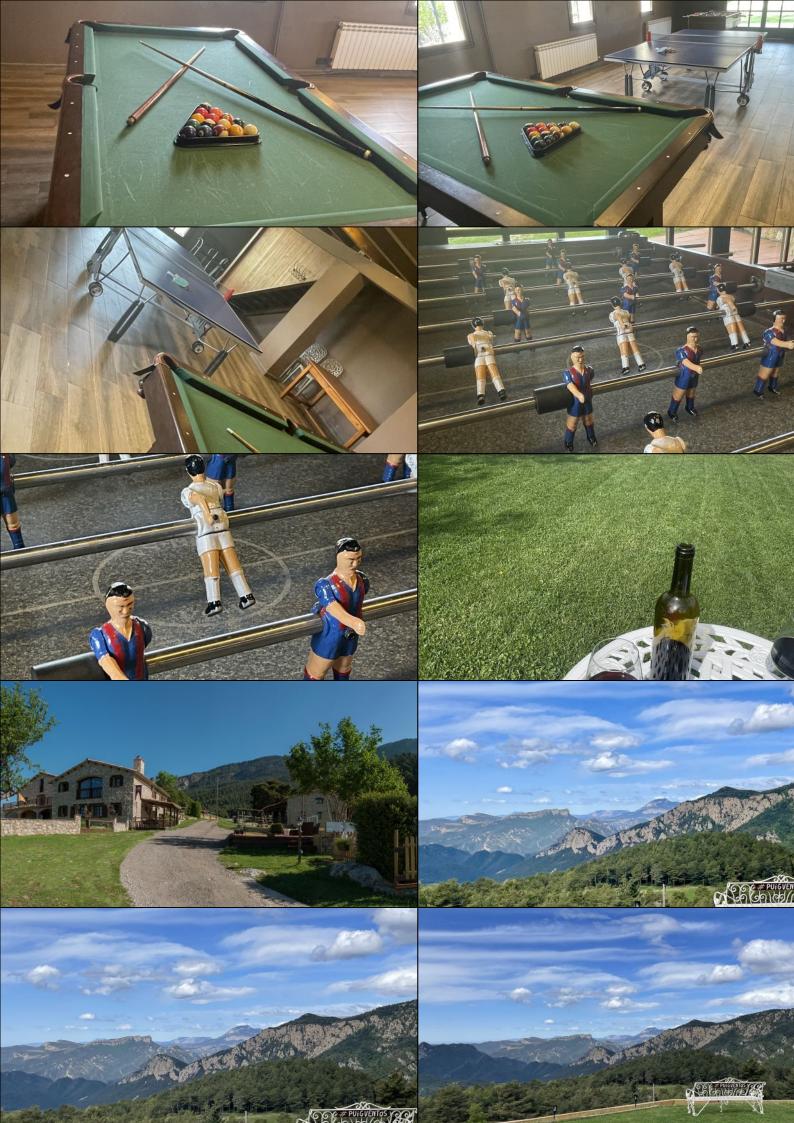

At the same time, the **size** of the property offers **fantastic opportunities** for a wonderful holiday, regardless of whether you are the type who spends the holiday in or by the **pool**, the type who likes to **compete** a little with **table tennis**, **table football** or **billiards**, or the active type who likes a **hike** or maybe even a **bike ride**.

# A paradise for children:

The property is a **paradise** for children. The house has a **fenced swimming pool**, a **fenced football** pitch and a building with **table football**, **billiards and table tennis**. On the **first floor** of this building there is also a **projector and DVD** so you can watch movies. When the house is **rented** 

#### **Facilities**

- Accommodation for 7-9 people
- 2 complete bathrooms (1 equipped for the disabled) with dryers
- 2 double rooms (1 equipped for the disabled)
- 1 triple room
- Sheets and towels included
- Living-dining room with fireplace and TV
- DVD player
- Kitchen equipped with fridge, oven, toaster, microwave, dishwasher and washing machine
- Individual heating
- Private terrace
- Outdoor barbecue
- 9m x 4m swimming pool (shared with the two other apartments)
- Panoramic view
- Access for the disabled
- Game room
- Meeting room
- Football field

• Toaster: Ja

• TV (with normal channels): Ja

• Dvd: Ja

WIFI-Internet : JaTable Tennis: Ja

Billiard: JaSoccer-field: Ja

 PADEL at the holiday home (shared/private): Nej