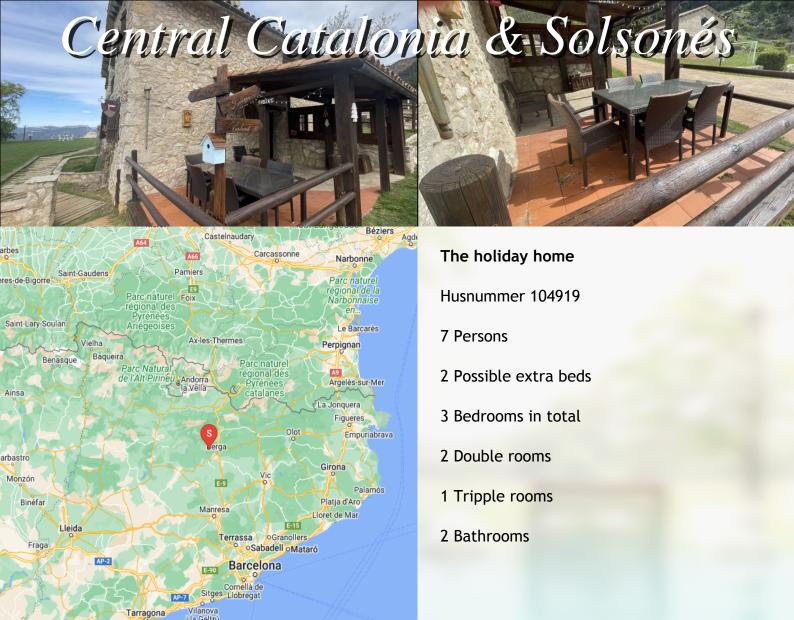

### Panoramic views, supreme relaxation and plenty of activities!

Casa Pontvendra - Cobert is an excellent holiday apartment, located 9 kilometers above the town of Berga at an altitude of 1,500 meters, and is an excellent choice for those who love mountainous surroundings and a brisk walk and for families with children, where the property offers plenty of activity opportunities and entertainment.

### The Holiday apartment Cobert:

The apartment is on the first floor and consists of a double room with 1 double bed, a double room with 2 single beds and a wooden bed room with single beds. In addition, there are 2 bathrooms, a kitchen and a living room with a dining table and sofa corner and a mesmerising view of the Pyrenees. The view from the windows is wonderful, at all times of the day - morning, noon, evening and night.

#### **Facilities**

- Accommodation for 7-9 people
- 2 complete bathrooms (1 equipped for the disabled) with dryers
- 2 double rooms (1 equipped for the disabled)
- 1 triple room
- Sheets and towels included
- Living-dining room with fireplace and TV
- DVD player
- Kitchen equipped with fridge, oven, toaster, microwave, dishwasher and washing machine
- Individual heating
- Private terrace
- Outdoor barbecue
- 9m x 4m swimming pool (shared with the two other apartments)
- Panoramic view
- Access for the disabled
- Game room
- Meeting room
- Football field