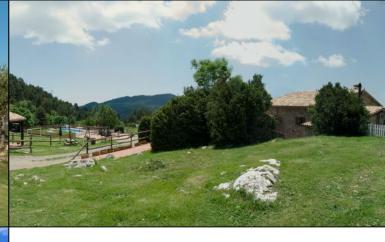

# A paradise for children:

The property is a **paradise** for children. The house has a **fenced swimming pool**, a **fenced football** pitch and a building with **table football**, **billiards and table tennis**. On the **first floor** of this building there is also a **projector and DVD** so you can watch movies. When the house is **rented** 

#### **Facilities**

- Accommodation for 7-9 people
- 2 complete bathrooms (1 equipped for the disabled) with dryers
- 2 double rooms (1 equipped for the disabled)
- 1 triple room
- Sheets and towels included
- Living-dining room with fireplace and TV
- DVD player
- Kitchen equipped with fridge, oven, toaster, microwave, dishwasher and washing machine
- Individual heating
- Private terrace
- Outdoor barbecue
- 9m x 4m swimming pool (shared with the two other apartments)
- Panoramic view
- Access for the disabled
- Game room
- Meeting room
- Football field

## Pool (Outdoor)

Length: 5Width: 4