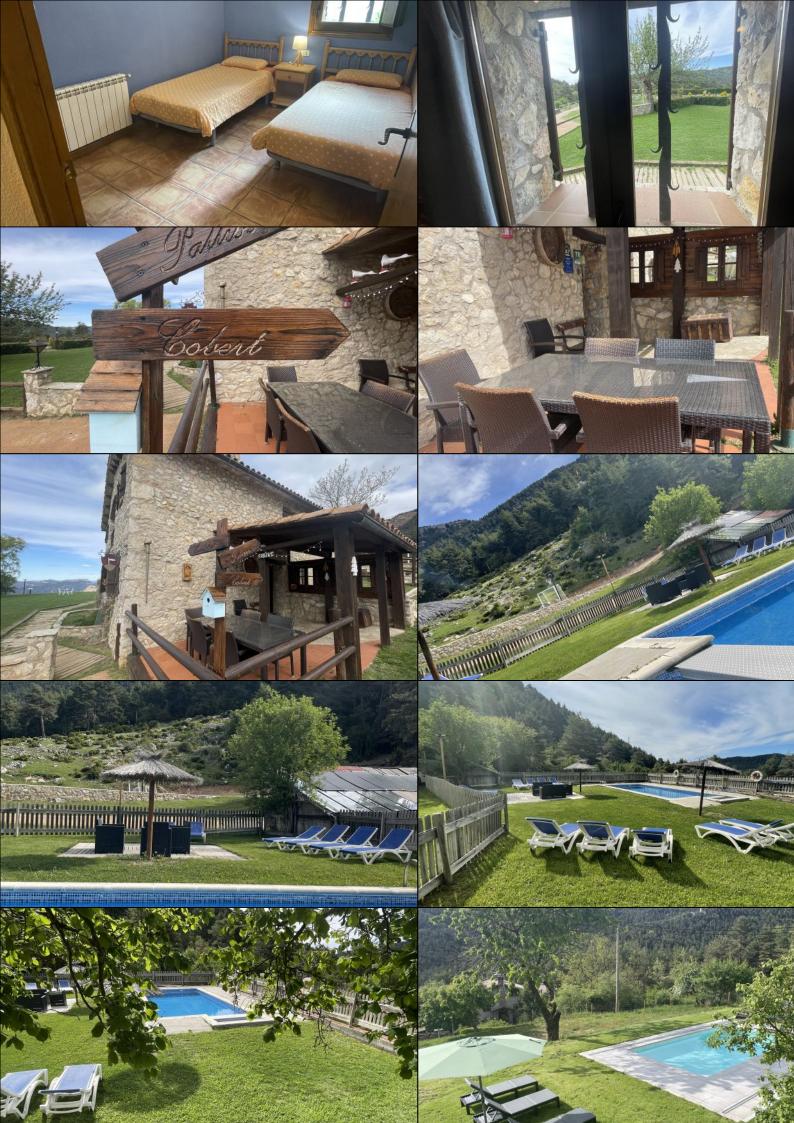

# A paradise for children:

The property is a **paradise** for children. The house has a **fenced swimming pool**, a **fenced football** pitch and a building with **table football**, **billiards and table tennis**. On the **first floor** of this building there is also a **projector and DVD** so you can watch movies. When the house is **rented** 

#### **Facilities**

- Accommodation for 7-9 people
- 2 complete bathrooms (1 equipped for the disabled) with dryers
- 2 double rooms (1 equipped for the disabled)
- 1 triple room
- Sheets and towels included
- Living-dining room with fireplace and TV
- DVD player
- Kitchen equipped with fridge, oven, toaster, microwave, dishwasher and washing machine
- Individual heating
- Private terrace
- Outdoor barbecue
- 9m x 4m swimming pool (shared with the two other apartments)
- Panoramic view
- Access for the disabled
- Game room
- Meeting room
- Football field

## Pool (Outdoor)

Length: 5Width: 4