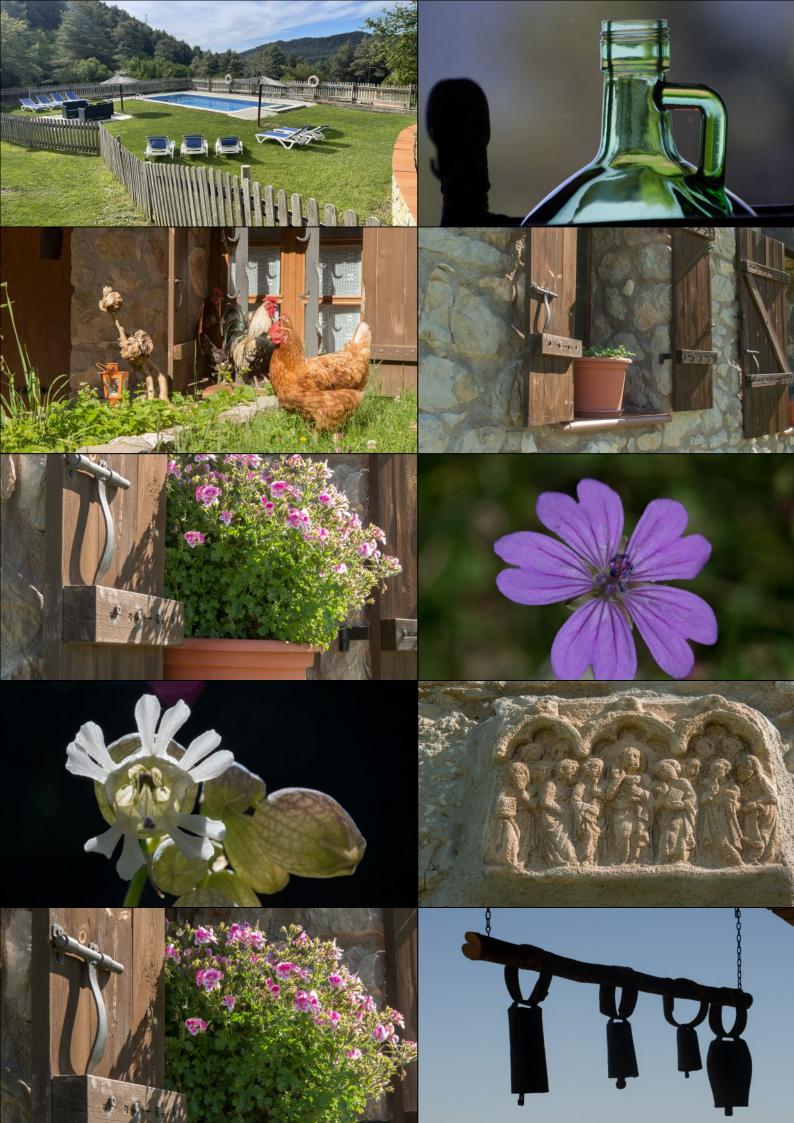

### Panoramic views, supreme relaxation and plenty of activities!

Casa Pontvendra - Cobert is an excellent holiday apartment, located 9 kilometers above the town of Berga at an altitude of 1,500 meters, and is an excellent choice for those who love mountainous surroundings and a brisk walk and for families with children, where the property offers plenty of activity opportunities and entertainment.

In Casa Pontvendra the **children** can get close to the animals. In the **paddock** they can feed the two donkeys and the pony, and in the garden there are **chickens**, most often in the chicken coop, but sometimes they also just walk around in the bushes. The **super-sweet** owners **Jordi and Constanca** also live on the farm, and are always available, but of course also **respect your privacy**.

# A paradise for children:

The property is a **paradise** for children. The house has a **fenced swimming pool**, a **fenced football** pitch and a building with **table football**, **billiards and table tennis**. On the **first floor** of this building there is also a **projector and DVD** so you can watch movies. When the house is **rented** 

#### **Facilities**

- Accommodation for 7-9 people
- 2 complete bathrooms (1 equipped for the disabled) with dryers
- 2 double rooms (1 equipped for the disabled)
- 1 triple room
- Sheets and towels included
- Living-dining room with fireplace and TV
- DVD player
- Kitchen equipped with fridge, oven, toaster, microwave, dishwasher and washing machine
- Individual heating
- Private terrace
- Outdoor barbecue
- 9m x 4m swimming pool (shared with the two other apartments)
- Panoramic view
- Access for the disabled
- Game room
- Meeting room
- Football field

## Pool (Outdoor)

Length: 5Width: 4