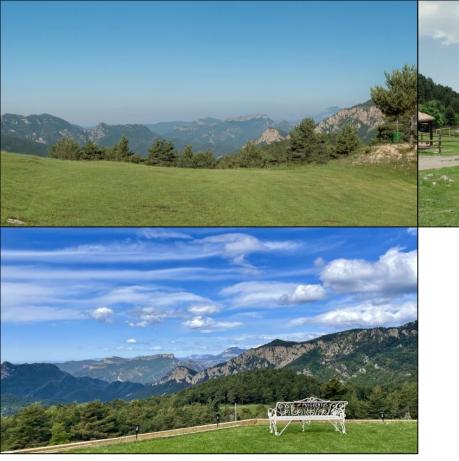

### Panoramic views, supreme relaxation and plenty of activities!

Casa Pontvendra - Cobert is an excellent holiday apartment, located 9 kilometers above the town of Berga at an altitude of 1,500 meters, and is an excellent choice for those who love mountainous surroundings and a brisk walk and for families with children, where the property offers plenty of activity opportunities and entertainment.

### The Holiday apartment Cobert:

The apartment is on the first floor and consists of a double room with 1 double bed, a double room with 2 single beds and a wooden bed room with single beds. In addition, there are 2 bathrooms, a kitchen and a living room with a dining table and sofa corner and a mesmerising view of the Pyrenees. The view from the windows is wonderful, at all times of the day - morning, noon, evening and night.

### Spacious and full of possibilities

The property is so large that it has its own three hiking trails, which are nicely marked in three colors and connect you with some of the many local hiking trails that explore the many fantastic views the surrounding mountains offer. By bike you have the opportunity to climb the local "Alpe d'Huez", as the nearby mountain road is the test of strength for the local cyclists to the "Rasos de Peguera"