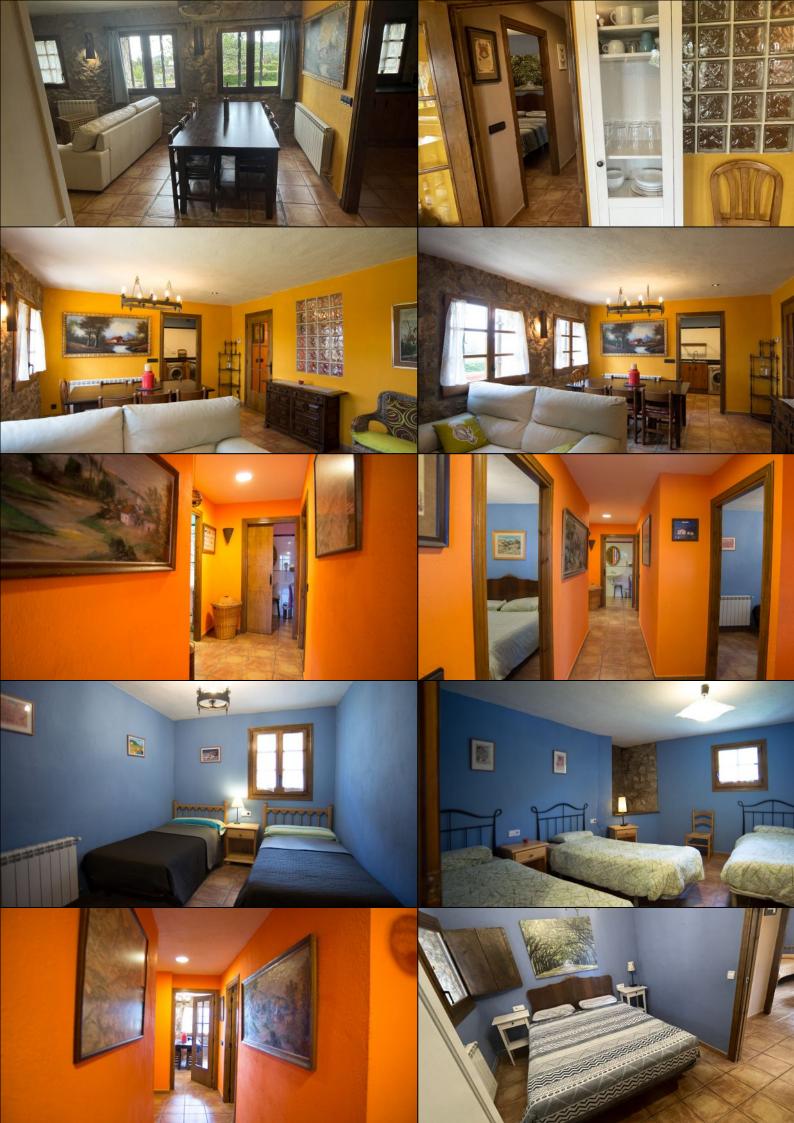

### The Holiday apartment Cobert:

The apartment is on the first floor and consists of a double room with 1 double bed, a double room with 2 single beds and a wooden bed room with single beds. In addition, there are 2 bathrooms, a kitchen and a living room with a dining table and sofa corner and a mesmerising view of the Pyrenees. The view from the windows is wonderful, at all times of the day - morning, noon, evening and night.

#### **Facilities**

- Accommodation for 7-9 people
- 2 complete bathrooms (1 equipped for the disabled) with dryers
- 2 double rooms (1 equipped for the disabled)
- 1 triple room
- Sheets and towels included
- Living-dining room with fireplace and TV
- DVD player
- Kitchen equipped with fridge, oven, toaster, microwave, dishwasher and washing machine
- Individual heating
- Private terrace
- Outdoor barbecue
- 9m x 4m swimming pool (shared with the two other apartments)
- Panoramic view
- Access for the disabled
- Game room
- Meeting room
- Football field