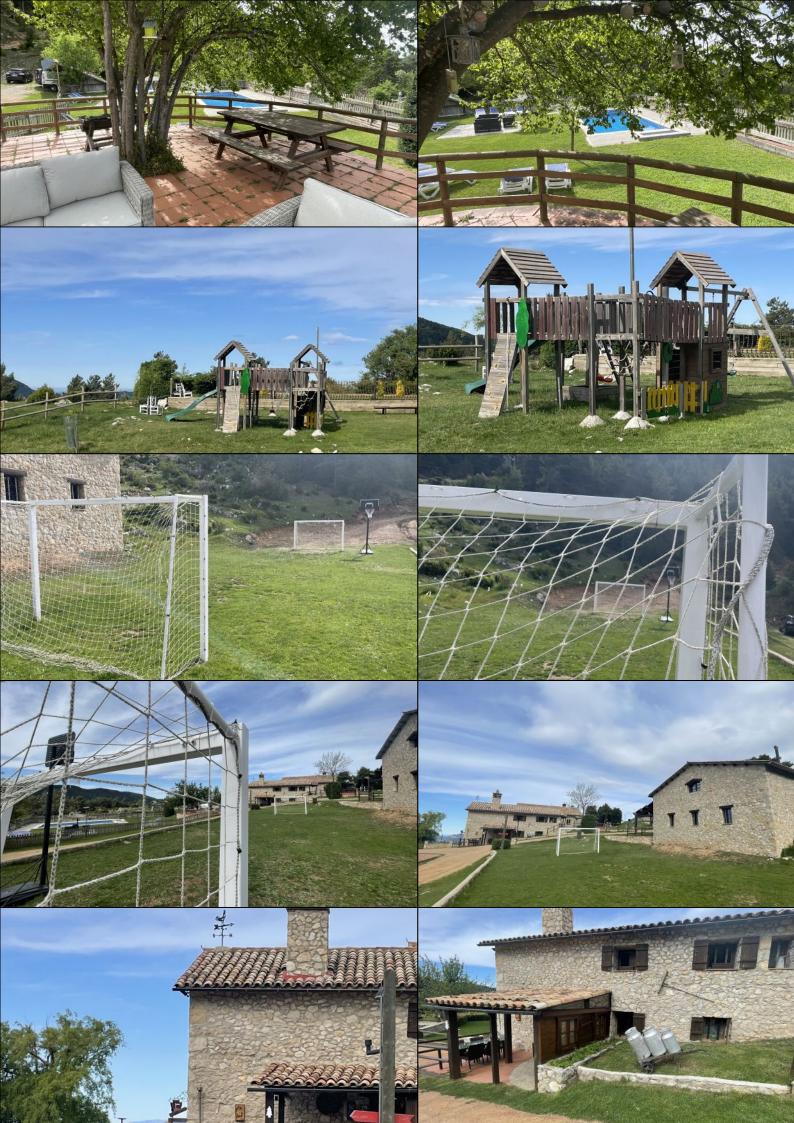

At the same time, the **size** of the property offers **fantastic opportunities** for a wonderful holiday, regardless of whether you are the type who spends the holiday in or by the **pool**, the type who likes to **compete** a little with **table tennis**, **table football** or **billiards**, or the active type who likes a **hike** or maybe even a **bike ride**.

# A paradise for children:

The property is a **paradise** for children. The house has a **fenced swimming pool**, a **fenced football** pitch and a building with **table football**, **billiards and table tennis**. On the **first floor** of this building there is also a **projector and DVD** so you can watch movies. When the house is **rented** 

#### **Facilities**

- Accommodation for 7-9 people
- 2 complete bathrooms (1 equipped for the disabled) with dryers
- 2 double rooms (1 equipped for the disabled)
- 1 triple room
- Sheets and towels included
- Living-dining room with fireplace and TV
- DVD player
- Kitchen equipped with fridge, oven, toaster, microwave, dishwasher and washing machine
- Individual heating
- Private terrace
- Outdoor barbecue
- 9m x 4m swimming pool (shared with the two other apartments)
- Panoramic view
- Access for the disabled
- Game room
- Meeting room
- Football field

• Toaster: Ja

• TV (with normal channels): Ja

• Dvd: Ja

WIFI-Internet : JaTable Tennis: Ja

Billiard: JaSoccer-field: Ja

 PADEL at the holiday home (shared/private): Nej