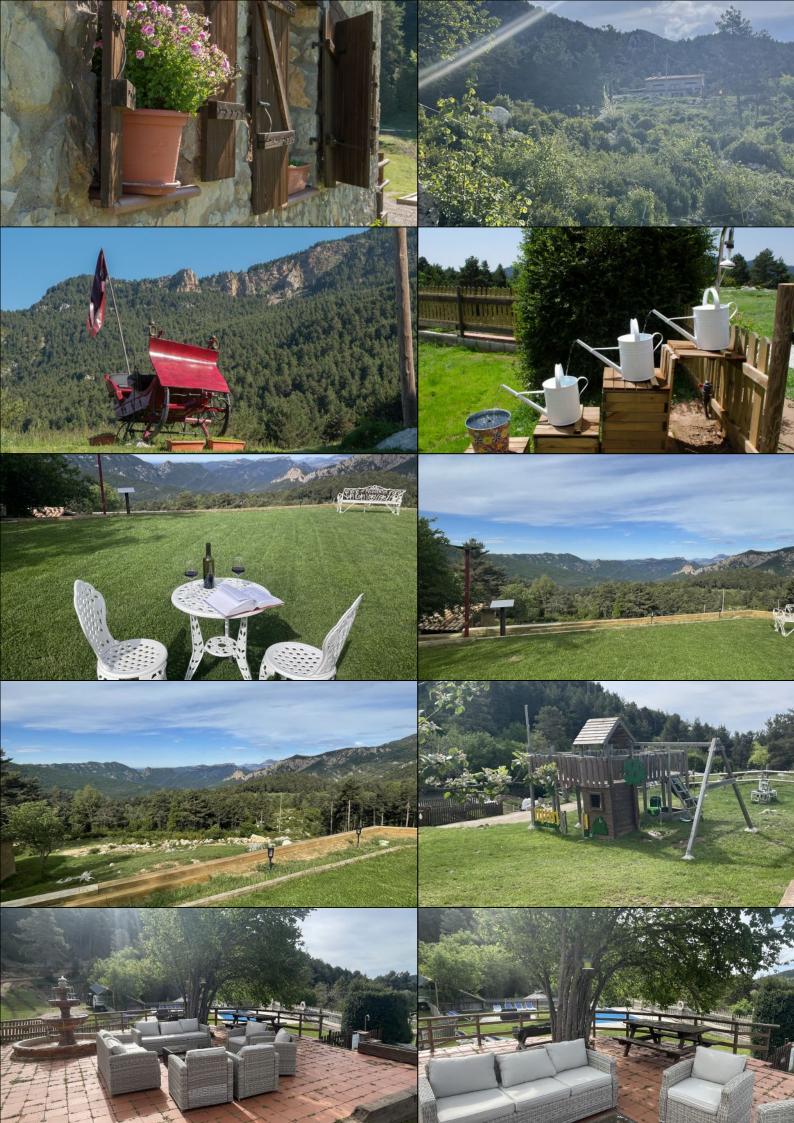

At the same time, the **size** of the property offers **fantastic opportunities** for a wonderful holiday, regardless of whether you are the type who spends the holiday in or by the **pool**, the type who likes to **compete** a little with **table tennis**, **table football** or **billiards**, or the active type who likes a **hike** or maybe even a **bike ride**.

### The Holiday apartment Cobert:

The apartment is on the first floor and consists of a double room with 1 double bed, a double room with 2 single beds and a wooden bed room with single beds. In addition, there are 2 bathrooms, a kitchen and a living room with a dining table and sofa corner and a mesmerising view of the Pyrenees. The view from the windows is wonderful, at all times of the day - morning, noon, evening and night.

### Spacious and full of possibilities

The property is so large that it has its own three hiking trails, which are nicely marked in three colors and connect you with some of the many local hiking trails that explore the many fantastic views the surrounding mountains offer. By bike you have the opportunity to climb the local "Alpe d'Huez", as the nearby mountain road is the test of strength for the local cyclists to the "Rasos de Peguera"

#### **Facilities**

- Accommodation for 7-9 people
- 2 complete bathrooms (1 equipped for the disabled) with dryers
- 2 double rooms (1 equipped for the disabled)
- 1 triple room
- Sheets and towels included
- Living-dining room with fireplace and TV
- DVD player
- Kitchen equipped with fridge, oven, toaster, microwave, dishwasher and washing machine
- Individual heating
- Private terrace
- Outdoor barbecue
- 9m x 4m swimming pool (shared with the two other apartments)
- Panoramic view
- Access for the disabled
- Game room
- Meeting room
- Football field

#### Facilities in the house and area

• Outdoor "Chill-out" zone (sofas): Ja

• BBQ: Ja

Private outdoor pool: NejShared outdoor pool: JaSwimming pool fenced: Nej

Dishwasher: JaWashing machine: Ja

Stove: JaMicrowave: JaFridge: JaFreezer: Ja