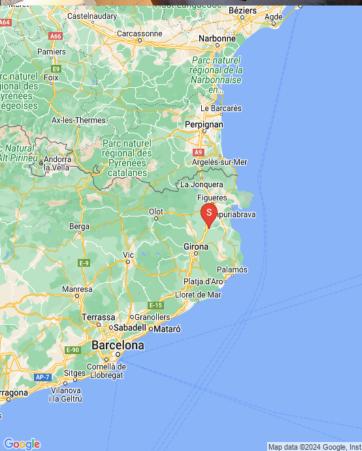

#### Distances

- Closest supermarket: 6
- closest resturant: 3
- Distance to nearest bakery: 3
- Distance to Vinyard (offering tastings): 35
- Nearest busstop (with bus to bigger cities): 3
- Nearest train station (local trains): 3
- Nearest train station (High Speed Trains-AVE): 27
- Distance to Golf course: 20
- Distance to nearest beach: 19
- Distance to nearest village: 0
- Distance to Barcelona: 122
- Distance to Girona: 25
- Distance to Banyoles: 20
- Distance to Figueres (Museo Teatro Dalí): 21
- Distance to the French border: 38
- Distance to Barcelona Airport: 135
- Distance to Girona Airport: 35
- Distance to Reus Airport: 218