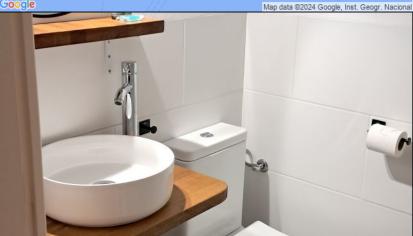

### El Porticó - extra bedroom for the bigger group

El Porticó is a cosy bedroom with own bathroom situated in the same building has the apartments El Mirador and Cal Secretari.

This bedroom cannot be rented seperately, but gives flexibility to the apartments El Mirador and Cal Secretari. The apartments have each a capacity of 5 persons, so if you are 6 or 7 persons, you can rent this bedroom.