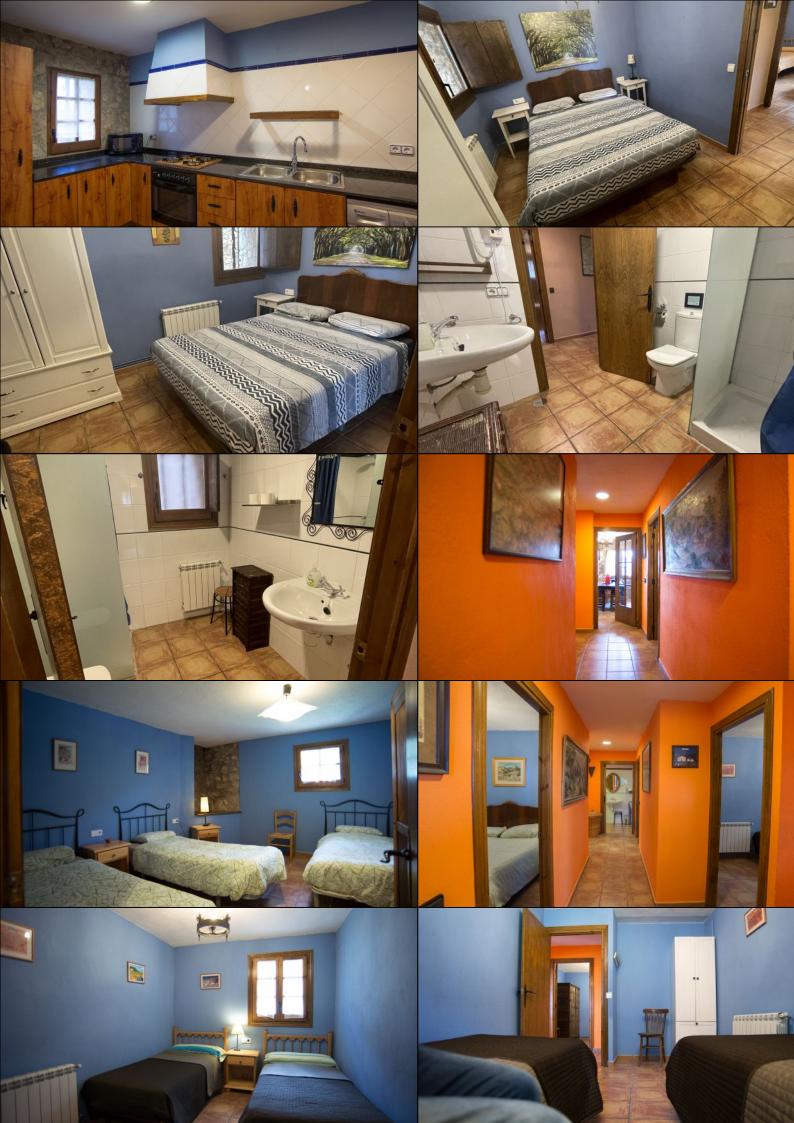

## The Holiday Homes

The huge property is **situated on a slope**, so Jordi and Constanca have access to their terrace and garden behind the house, while the three holiday homes face the garden area with all the facilities seen in the pictures.

#### Palissa:

Located on the **ground floor**, the apartment has a **double room** with a **double bed**, a double room with **single beds** and a **three-bed room** with **single beds**. In addition, there are **2 bathrooms**, a **kitchen and a living room with dining table** and **sofa corner** and a **breathtaking view of the mountains** from the **large** panoramic **windows**. Relax on the sofa and enjoy the view with a delicious drink in hand - in good, Catalan fashion!

#### Cobert:

The apartment is on the first floor and consists of a double room with 1 double bed, a double room with 2 single beds and a wooden bed room with single beds. In addition, there are 2 bathrooms, a kitchen and a living room with a dining table and sofa corner and a mesmerising view of the Pyrenees. The view from the windows is wonderful, at all times of the day - morning,

#### El Gran:

The large apartment "Casa Grande" in the main house and has a large terrace overlooking the property and with the Pyrenees rising in the background. This apartment has four double rooms, three of them with double beds, as well as a four-bed room with four single beds. The first part of the apartment is divided into a living room with a view, a very authentic dining room and a large kitchen with, among other things, a dishwasher and washing machine.