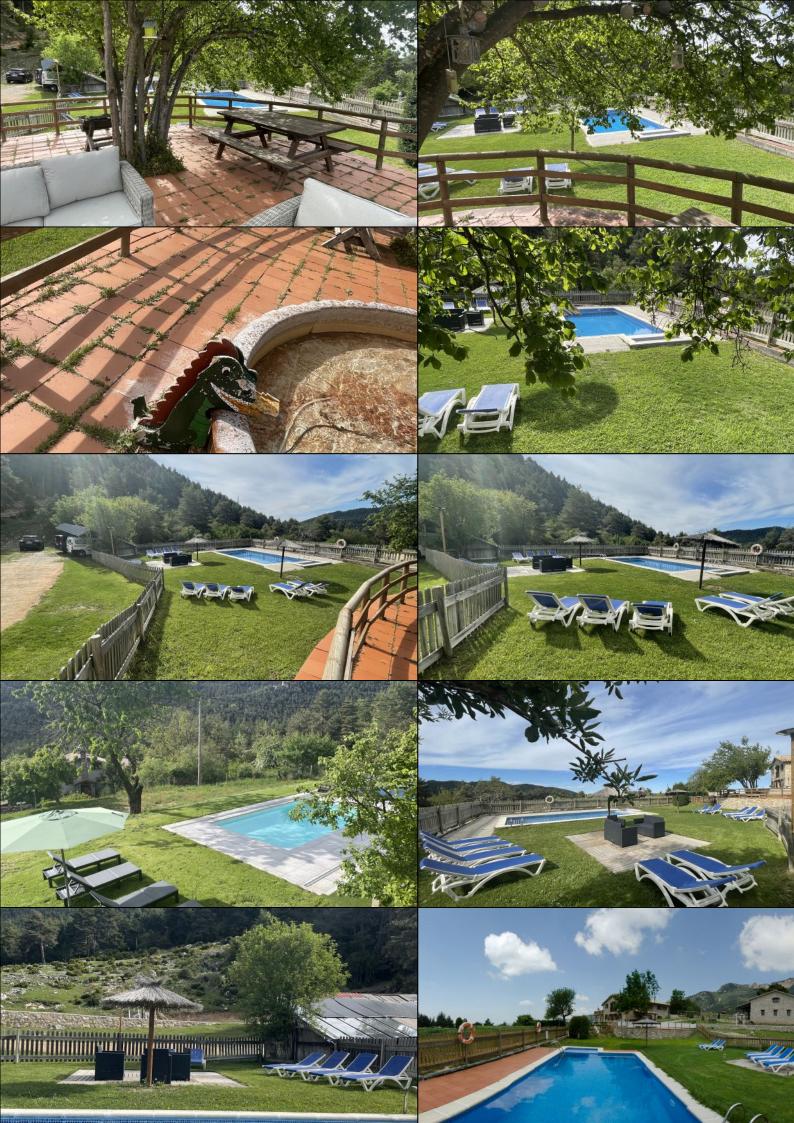

## A paradise for children!

The property is a **paradise** for children. The house has a **fenced swimming pool**, a **fenced football** pitch and a building with **table football**, **billiards and table tennis**. On the **first floor** of this building there is also a **projector and DVD** so you can watch movies. When the house is **rented together**, you can also choose to eat together here, as there is a large wooden table, or you can eat in "El Gran".

### **Facilities**

- 26 beds as standard setup
- 6-7 Possible extra beds
- 11 Bedrooms in total
- 8 Double rooms
- 2 Tripple rooms
- 1 Quadruple rooms
- 14 Single beds
- 5 Double beds
- 9 Bathrooms
- 3 Ensuite bathroom
- WiFi
- Game Room (with billiards, table tennis and table fooball)
- Outdoor swimming pool (9 x 4 meters)
- Football field
- Outdoor chill-out area
- Meeting room
- Hiking trails

# Pool (Outdoor)

• Length: 9

• Width: 4

• Minimum depth: 1.5

• Maximum depth: 1.8

Ladder: JaFenced: Ja

Heated: Nej