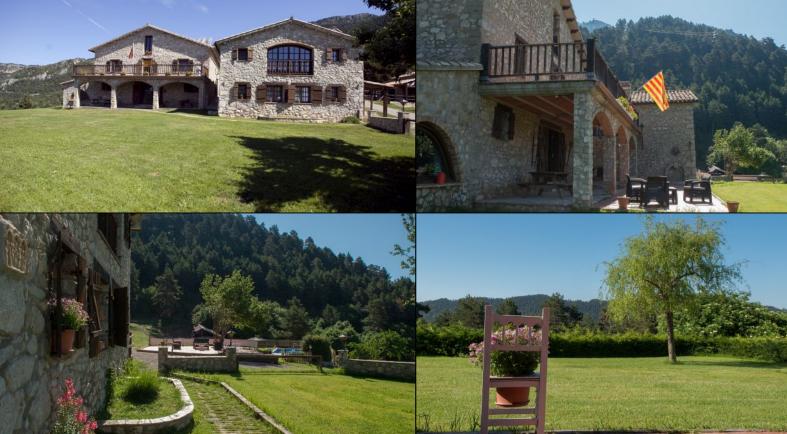

## The Holiday Homes

The huge property is **situated on a slope**, so Jordi and Constanca have access to their terrace and garden behind the house, while the three holiday homes face the garden area with all the facilities seen in the pictures.

## A paradise for children!

The property is a **paradise** for children. The house has a **fenced swimming pool**, a **fenced football** pitch and a building with **table football**, **billiards and table tennis**. On the **first floor** of this building there is also a **projector and DVD** so you can watch movies. When the house is **rented together**, you can also choose to eat together here, as there is a large wooden table, or you can eat in "El Gran".