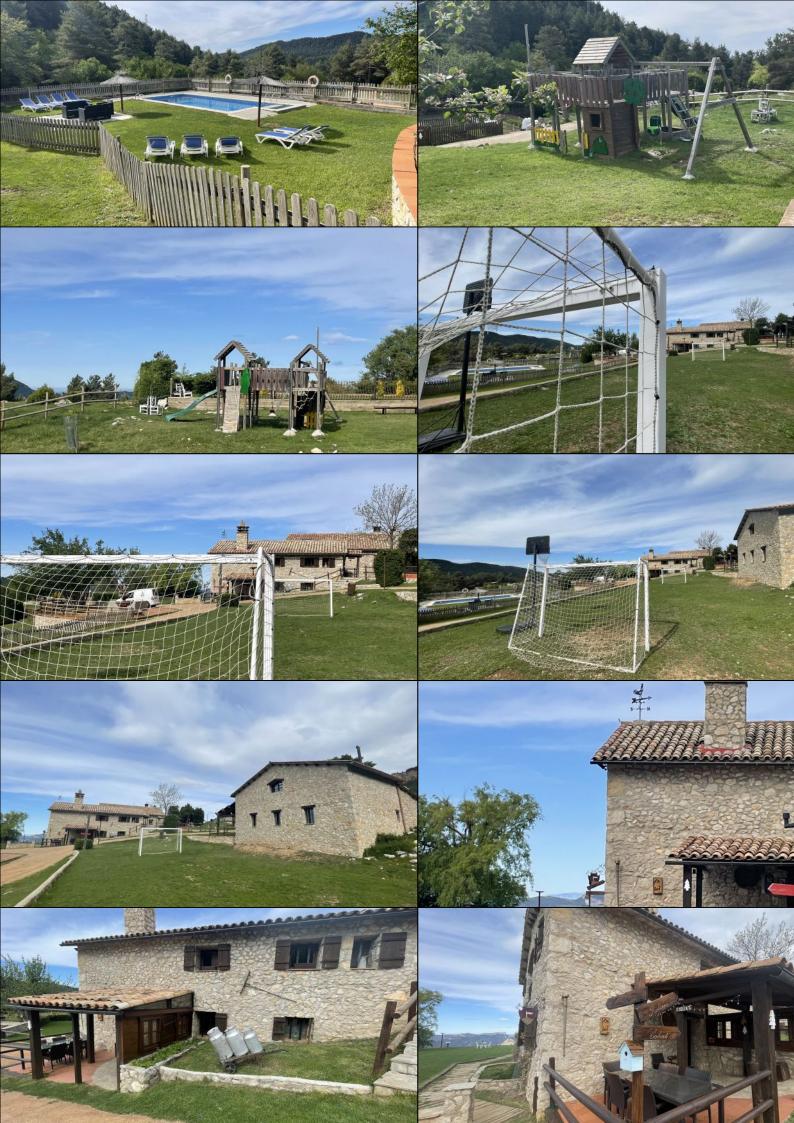

## A paradise for children!

The property is a **paradise** for children. The house has a **fenced swimming pool**, a **fenced football** pitch and a building with **table football**, **billiards and table tennis**. On the **first floor** of this building there is also a **projector and DVD** so you can watch movies. When the house is **rented together**, you can also choose to eat together here, as there is a large wooden table, or you can eat in "El Gran".

### **Facilities**

- 26 beds as standard setup
- 6-7 Possible extra beds
- 11 Bedrooms in total
- 8 Double rooms
- 2 Tripple rooms
- 1 Quadruple rooms
- 14 Single beds
- 5 Double beds
- 9 Bathrooms
- 3 Ensuite bathroom
- WiFi
- Game Room (with billiards, table tennis and table fooball)
- Outdoor swimming pool (9 x 4 meters)
- Football field
- Outdoor chill-out area
- Meeting room
- Hiking trails

### Facilities in the house and area

• Private garden: Ja

• Terrace (private): Ja

• Outdoor "Chill-out" zone (sofas): Ja

• BBQ: Ja

Private outdoor pool: JaSwimming pool fenced: Ja

• Dishwasher: Ja

• Washing machine: Ja

# Pool (Outdoor)

• Length: 9

• Width: 4

• Minimum depth: 1.5

• Maximum depth: 1.8

Ladder: JaFenced: Ja

Heated: Nej