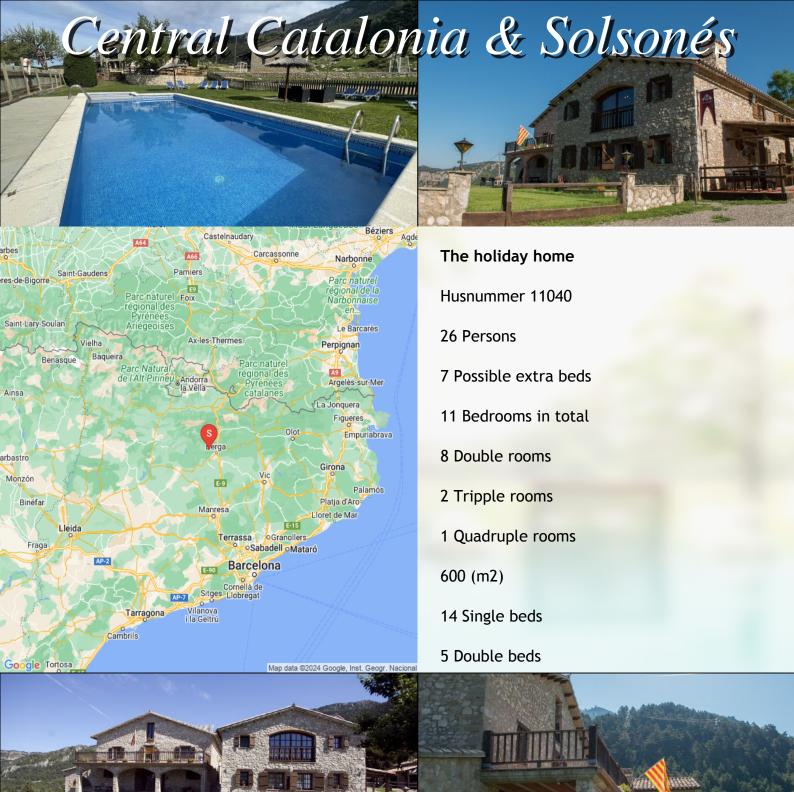

### **Facilities**

- 26 beds as standard setup
- 6-7 Possible extra beds
- 11 Bedrooms in total
- 8 Double rooms
- 2 Tripple rooms
- 1 Quadruple rooms
- 14 Single beds
- 5 Double beds
- 9 Bathrooms
- 3 Ensuite bathroom
- WiFi
- Game Room (with billiards, table tennis and table fooball)
- Outdoor swimming pool (9 x 4 meters)
- Football field
- Outdoor chill-out area
- Meeting room
- Hiking trails

# Pool (Outdoor)

• Length: 9

• Width: 4

• Minimum depth: 1.5

• Maximum depth: 1.8

Ladder: JaFenced: Ja

Heated: Nej