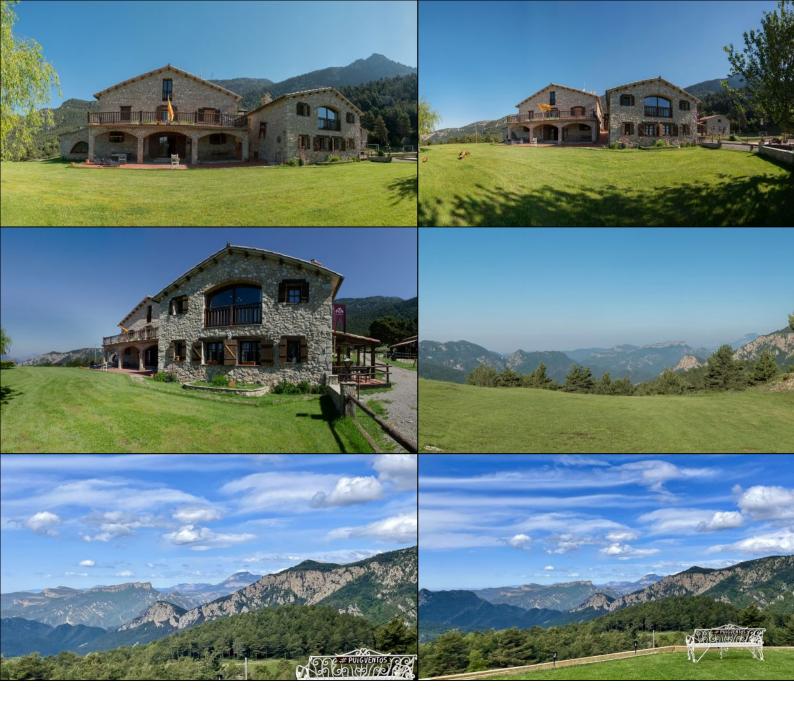

## Ferieboligen - a world of adventure!

**Ferieboligen** is an **excellent** holiday home, located 9 kilometers above the town of **Berga** at an altitude of **1,500 meters**, and is an excellent choice for those who love **mountainous surroundings** and a brisk walk and for families with children, where the property offers plenty of activity opportunities and entertainment.

## Spacious and full of possibility

**Ferieboligen** is the **loveliest** country property with space for **26+ people**, divided into the three apartments **Gran**, **Pallissa and Cobert**. It is thus the perfect place if you are a larger group who would like to spend a holiday together, but also appreciate the opportunity to **retreat a little**.

## The Holiday Homes

The huge property is **situated on a slope**, so Jordi and Constanca have access to their terrace and garden behind the house, while the three holiday homes face the garden area with all the facilities seen in the pictures.