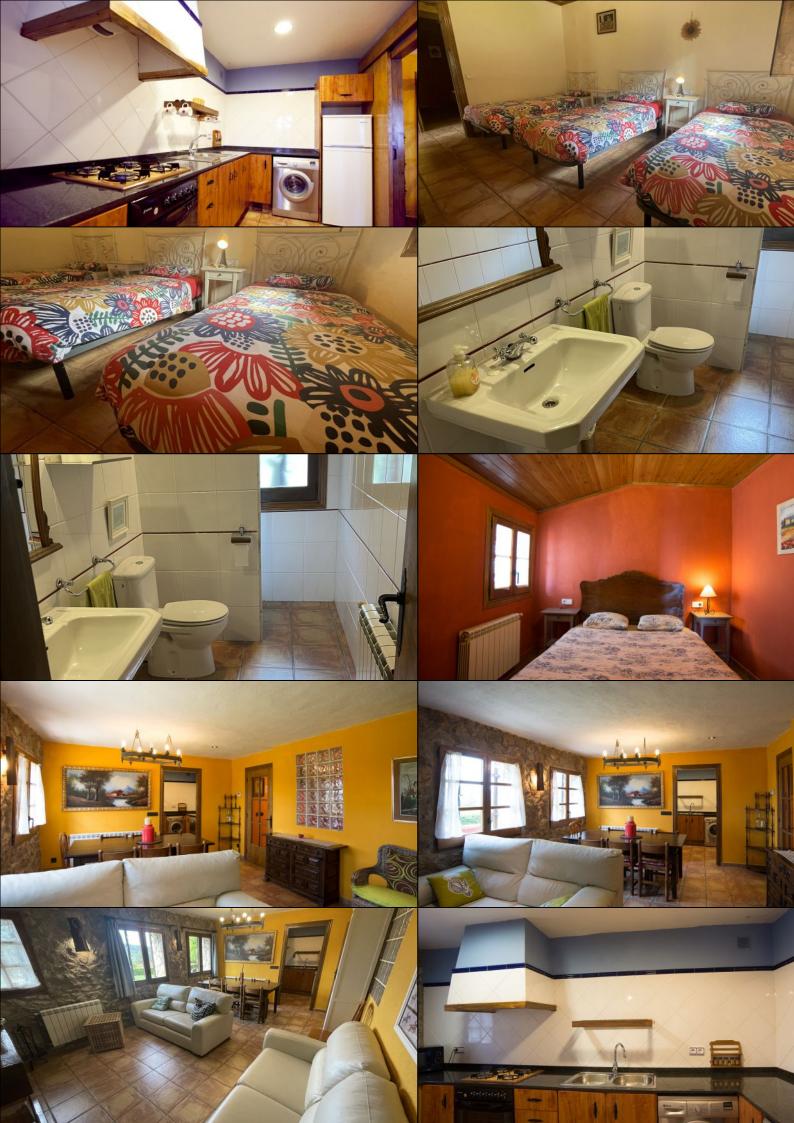

#### Palissa:

Located on the **ground floor**, the apartment has a **double room** with a **double bed**, a double room with **single beds** and a **three-bed room** with **single beds**. In addition, there are **2 bathrooms**, a **kitchen and a living room with dining table** and **sofa corner** and a **breathtaking view of the mountains** from the **large** panoramic **windows**. Relax on the sofa and enjoy the view with a delicious drink in hand - in good, Catalan fashion!

#### El Gran:

The large apartment "Casa Grande" in the main house and has a large terrace overlooking the property and with the Pyrenees rising in the background. This apartment has four double rooms, three of them with double beds, as well as a four-bed room with four single beds. The first part of the apartment is divided into a living room with a view, a very authentic dining room and a large kitchen with, among other things, a dishwasher and washing machine.