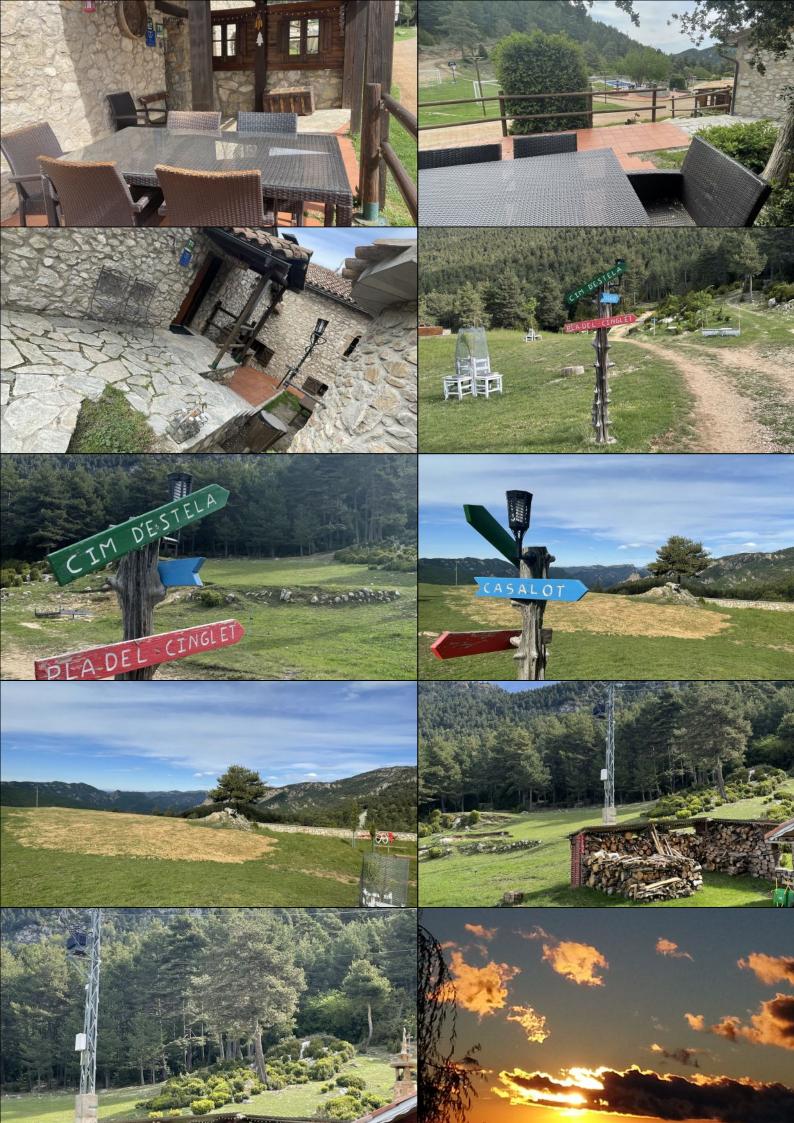

The property is so large that it has its own three hiking trails, which are nicely marked in three colors and connect you with some of the many local hiking trails that explore the many fantastic views the surrounding mountains offer. By bike you have the opportunity to climb the local "Alpe d'Huez", as the nearby mountain road is the test of strength for the local cyclists to the "Rasos de Peguera"

## The Holiday Homes

The huge property is **situated on a slope**, so Jordi and Constanca have access to their terrace and garden behind the house, while the three holiday homes face the garden area with all the facilities seen in the pictures.

### Facilities in the house and area

• Private garden: Ja

• Terrace (private): Ja

• Outdoor "Chill-out" zone (sofas): Ja

• BBQ: Ja

Private outdoor pool: JaSwimming pool fenced: Ja

• Dishwasher: Ja

• Washing machine: Ja