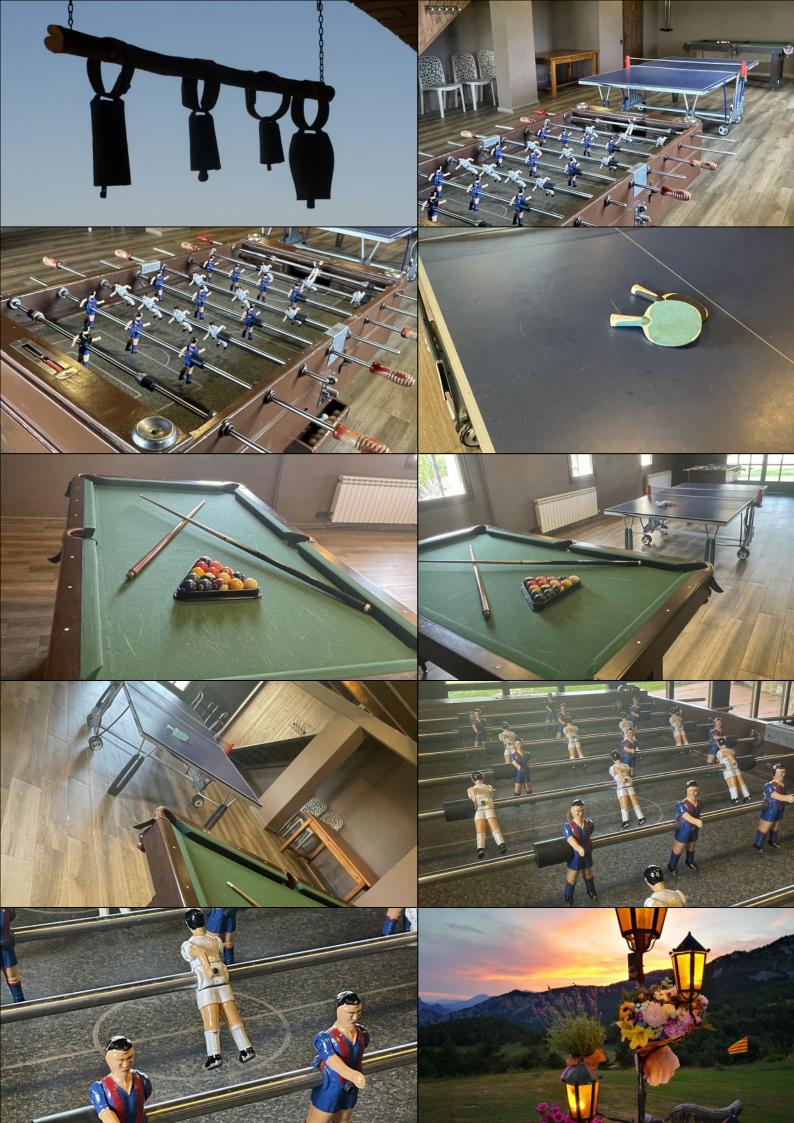

## A paradise for children!

The property is a **paradise** for children. The house has a **fenced swimming pool**, a **fenced football** pitch and a building with **table football**, **billiards and table tennis**. On the **first floor** of this building there is also a **projector and DVD** so you can watch movies. When the house is **rented together**, you can also choose to eat together here, as there is a large wooden table, or you can eat in "El Gran".

### **Facilities**

- 26 beds as standard setup
- 6-7 Possible extra beds
- 11 Bedrooms in total
- 8 Double rooms
- 2 Tripple rooms
- 1 Quadruple rooms
- 14 Single beds
- 5 Double beds
- 9 Bathrooms
- 3 Ensuite bathroom
- WiFi
- Game Room (with billiards, table tennis and table fooball)
- Outdoor swimming pool (9 x 4 meters)
- Football field
- Outdoor chill-out area
- Meeting room
- Hiking trails

• TV (with normal channels): Ja

• Dvd: Ja

WIFI-Internet : JaTable Tennis: JaTable Football: Ja

• Billiard: Ja

• Soccer-field: Ja

Basketball basket: JaPlayground swings: Ja

 PADEL at the holiday home (shared/private): Nej