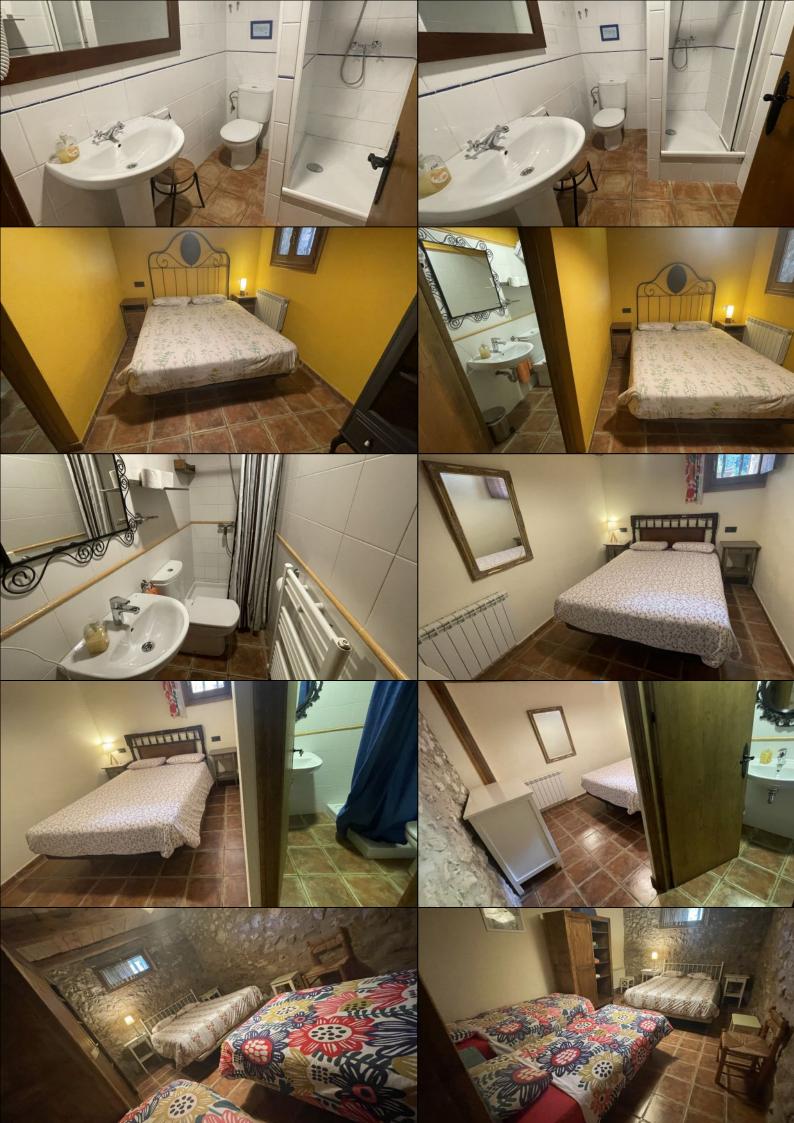

#### Palissa:

Located on the **ground floor**, the apartment has a **double room** with a **double bed**, a double room with **single beds** and a **three-bed room** with **single beds**. In addition, there are **2 bathrooms**, a **kitchen and a living room with dining table** and **sofa corner** and a **breathtaking view of the mountains** from the **large** panoramic **windows**. Relax on the sofa and enjoy the view with a delicious drink in hand - in good, Catalan fashion!

#### Cobert:

The apartment is on the first floor and consists of a double room with 1 double bed, a double room with 2 single beds and a wooden bed room with single beds. In addition, there are 2 bathrooms, a kitchen and a living room with a dining table and sofa corner and a mesmerising view of the Pyrenees. The view from the windows is wonderful, at all times of the day - morning,

#### El Gran:

The large apartment "Casa Grande" in the main house and has a large terrace overlooking the property and with the Pyrenees rising in the background. This apartment has four double rooms, three of them with double beds, as well as a four-bed room with four single beds. The first part of the apartment is divided into a living room with a view, a very authentic dining room and a large kitchen with, among other things, a dishwasher and washing machine.