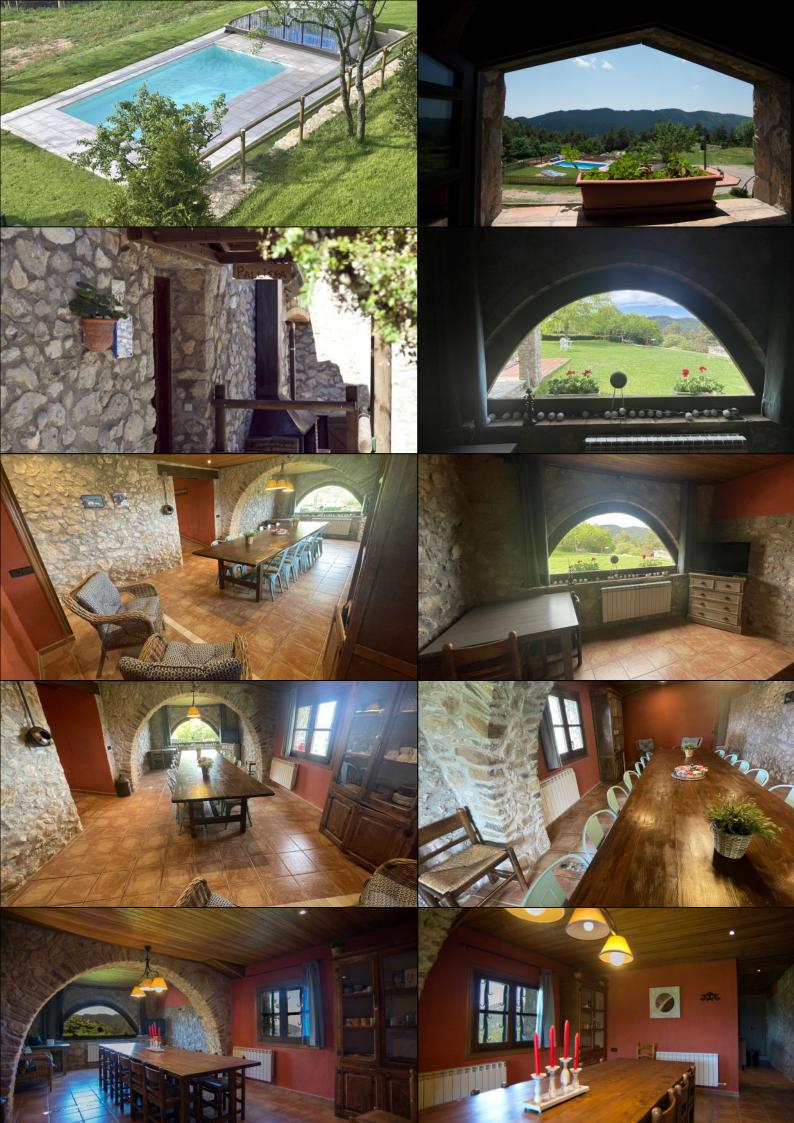

#### Palissa:

Located on the **ground floor**, the apartment has a **double room** with a **double bed**, a double room with **single beds** and a **three-bed room** with **single beds**. In addition, there are **2 bathrooms**, a **kitchen and a living room with dining table** and **sofa corner** and a **breathtaking view of the mountains** from the **large** panoramic **windows**. Relax on the sofa and enjoy the view with a delicious drink in hand - in good, Catalan fashion!

#### Cobert:

The apartment is on the first floor and consists of a double room with 1 double bed, a double room with 2 single beds and a wooden bed room with single beds. In addition, there are 2 bathrooms, a kitchen and a living room with a dining table and sofa corner and a mesmerising view of the Pyrenees. The view from the windows is wonderful, at all times of the day - morning,

#### El Gran:

The large apartment "Casa Grande" in the main house and has a large terrace overlooking the property and with the Pyrenees rising in the background. This apartment has four double rooms, three of them with double beds, as well as a four-bed room with four single beds. The first part of the apartment is divided into a living room with a view, a very authentic dining room and a large kitchen with, among other things, a dishwasher and washing machine.