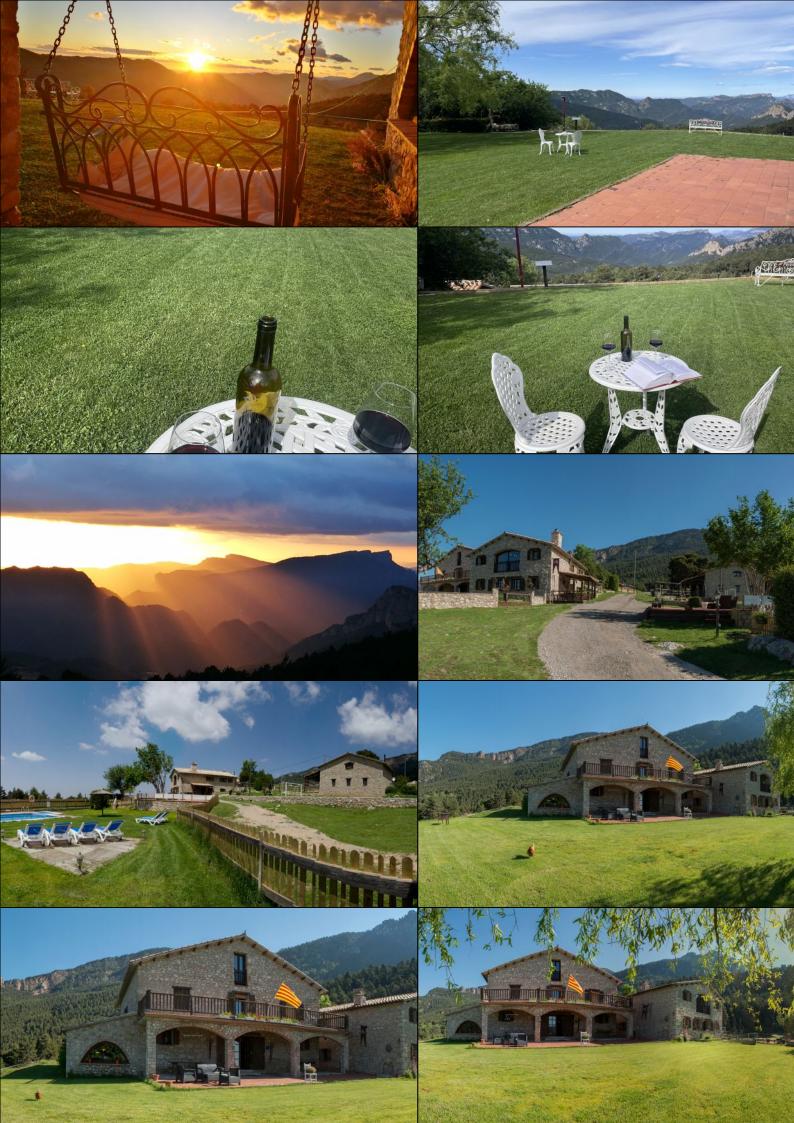

## Ferieboligen - a world of adventure!

**Ferieboligen** is an **excellent** holiday home, located 9 kilometers above the town of **Berga** at an altitude of **1,500 meters**, and is an excellent choice for those who love **mountainous surroundings** and a brisk walk and for families with children, where the property offers plenty of activity opportunities and entertainment.

## Spacious and full of possibility

**Ferieboligen** is the **loveliest** country property with space for **26+ people**, divided into the three apartments **Gran**, **Pallissa and Cobert**. It is thus the perfect place if you are a larger group who would like to spend a holiday together, but also appreciate the opportunity to **retreat a little**.

#### El Gran:

The large apartment "Casa Grande" in the main house and has a large terrace overlooking the property and with the Pyrenees rising in the background. This apartment has four double rooms, three of them with double beds, as well as a four-bed room with four single beds. The first part of the apartment is divided into a living room with a view, a very authentic dining room and a large kitchen with, among other things, a dishwasher and washing machine.

### Facilities in the house and area

• Private garden: Ja

• Terrace (private): Ja

• Outdoor "Chill-out" zone (sofas): Ja

• BBQ: Ja

Private outdoor pool: JaSwimming pool fenced: Ja

• Dishwasher: Ja

• Washing machine: Ja