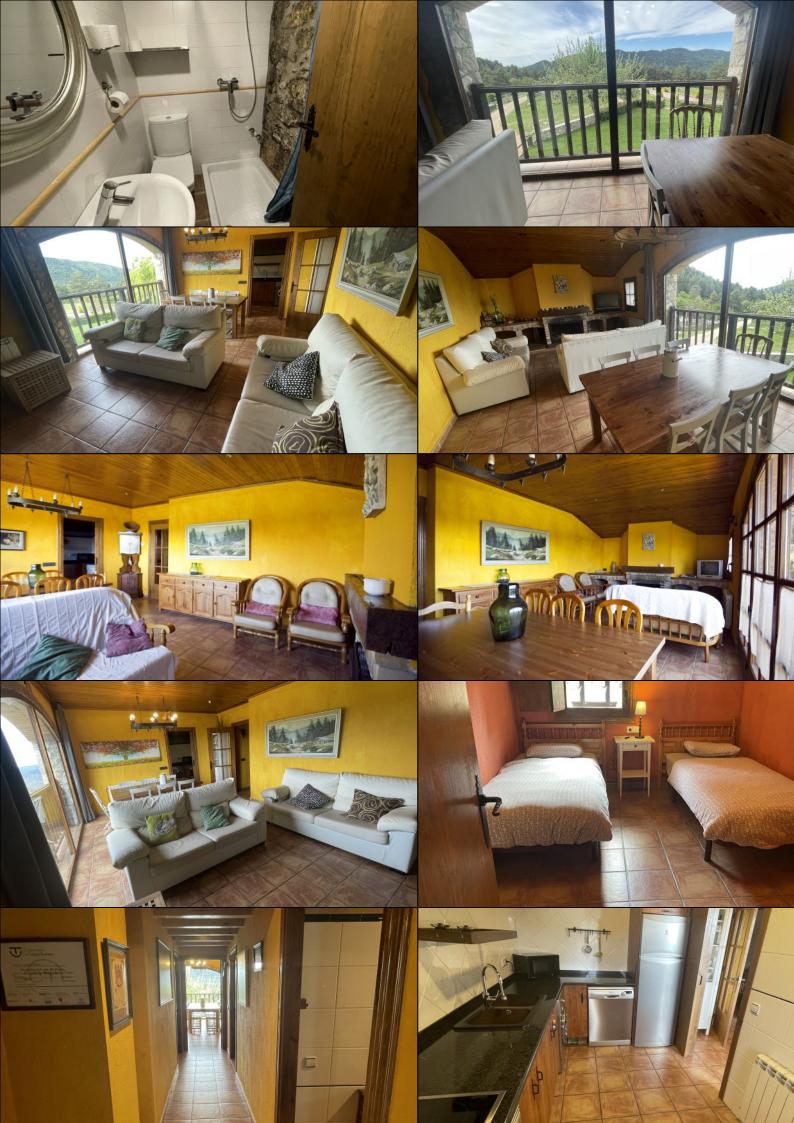

#### Palissa:

Located on the **ground floor**, the apartment has a **double room** with a **double bed**, a double room with **single beds** and a **three-bed room** with **single beds**. In addition, there are **2 bathrooms**, a **kitchen and a living room with dining table** and **sofa corner** and a **breathtaking view of the mountains** from the **large** panoramic **windows**. Relax on the sofa and enjoy the view with a delicious drink in hand - in good, Catalan fashion!

#### Cobert:

The apartment is on the first floor and consists of a double room with 1 double bed, a double room with 2 single beds and a wooden bed room with single beds. In addition, there are 2 bathrooms, a kitchen and a living room with a dining table and sofa corner and a mesmerising view of the Pyrenees. The view from the windows is wonderful, at all times of the day - morning,

#### El Gran:

The large apartment "Casa Grande" in the main house and has a large terrace overlooking the property and with the Pyrenees rising in the background. This apartment has four double rooms, three of them with double beds, as well as a four-bed room with four single beds. The first part of the apartment is divided into a living room with a view, a very authentic dining room and a large kitchen with, among other things, a dishwasher and washing machine.

## A paradise for children!

The property is a **paradise** for children. The house has a **fenced swimming pool**, a **fenced football** pitch and a building with **table football**, **billiards and table tennis**. On the **first floor** of this building there is also a **projector and DVD** so you can watch movies. When the house is **rented together**, you can also choose to eat together here, as there is a large wooden table, or you can eat in "El Gran".