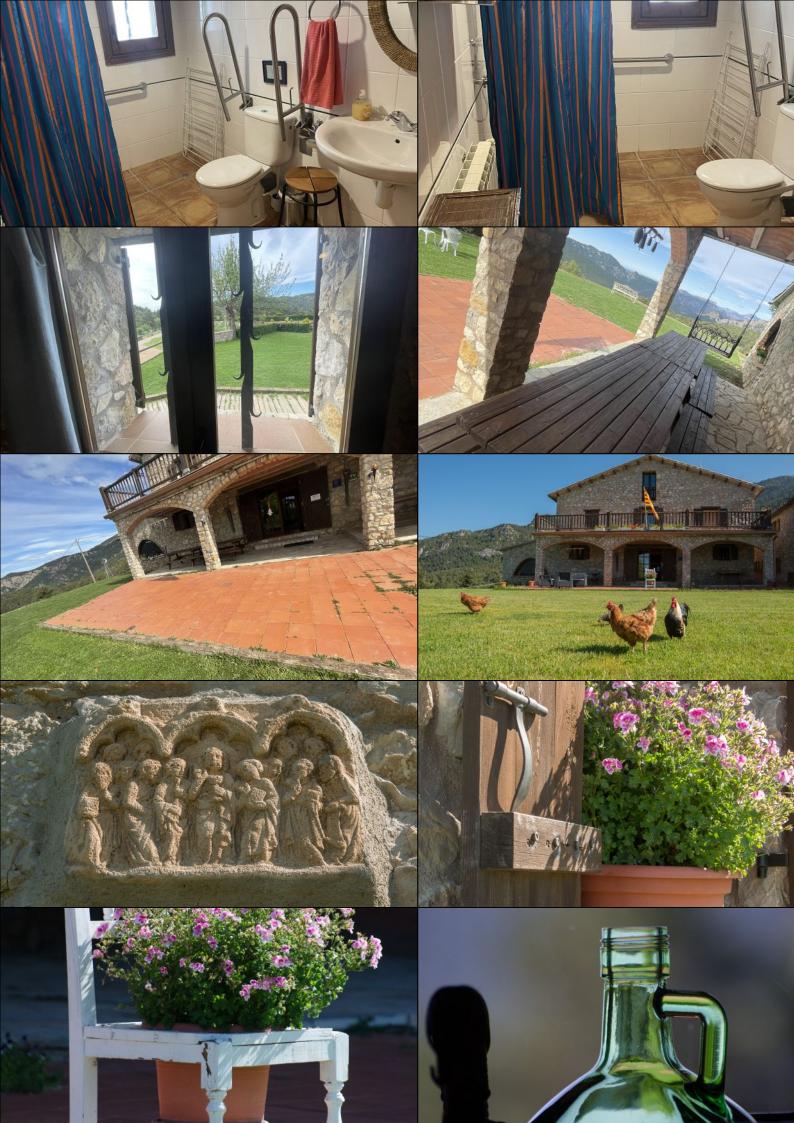

In Ferieboligen, the **children** can get close to the animals. In the **paddock** they can feed the two donkeys and the pony, and in the garden there are **chickens**, most often in the chicken coop, but sometimes they also just walk around in the bushes. The **super-sweet** owners **Jordi and Constanca** also live on the farm, and are always available, but of course also **respect your privacy**.

## The Holiday Homes

The huge property is **situated on a slope**, so Jordi and Constanca have access to their terrace and garden behind the house, while the three holiday homes face the garden area with all the facilities seen in the pictures.

### Facilities in the house and area

• Private garden: Ja

• Terrace (private): Ja

• Outdoor "Chill-out" zone (sofas): Ja

• BBQ: Ja

Private outdoor pool: JaSwimming pool fenced: Ja

• Dishwasher: Ja

• Washing machine: Ja