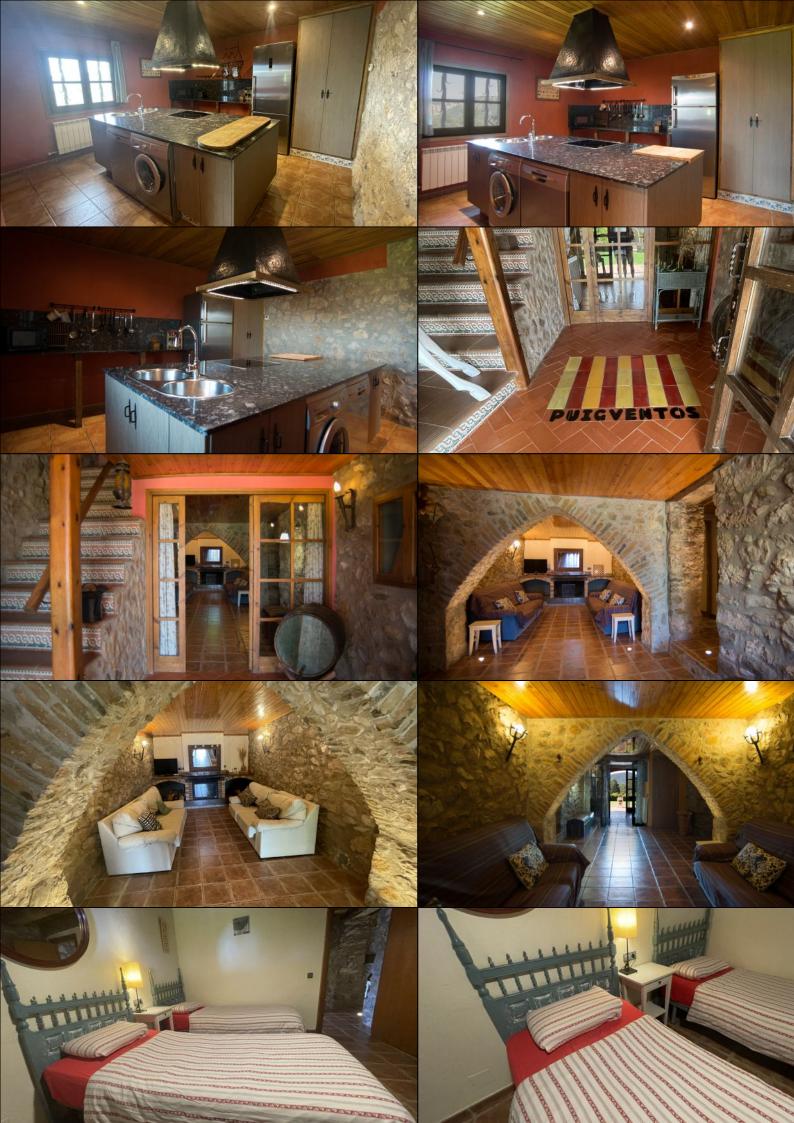

#### El Gran:

The large apartment "Casa Grande" in the main house and has a large terrace overlooking the property and with the Pyrenees rising in the background. This apartment has four double rooms, three of them with double beds, as well as a four-bed room with four single beds. The first part of the apartment is divided into a living room with a view, a very authentic dining room and a large kitchen with, among other things, a dishwasher and washing machine.

## A paradise for children!

The property is a **paradise** for children. The house has a **fenced swimming pool**, a **fenced football** pitch and a building with **table football**, **billiards and table tennis**. On the **first floor** of this building there is also a **projector and DVD** so you can watch movies. When the house is **rented together**, you can also choose to eat together here, as there is a large wooden table, or you can eat in "El Gran".