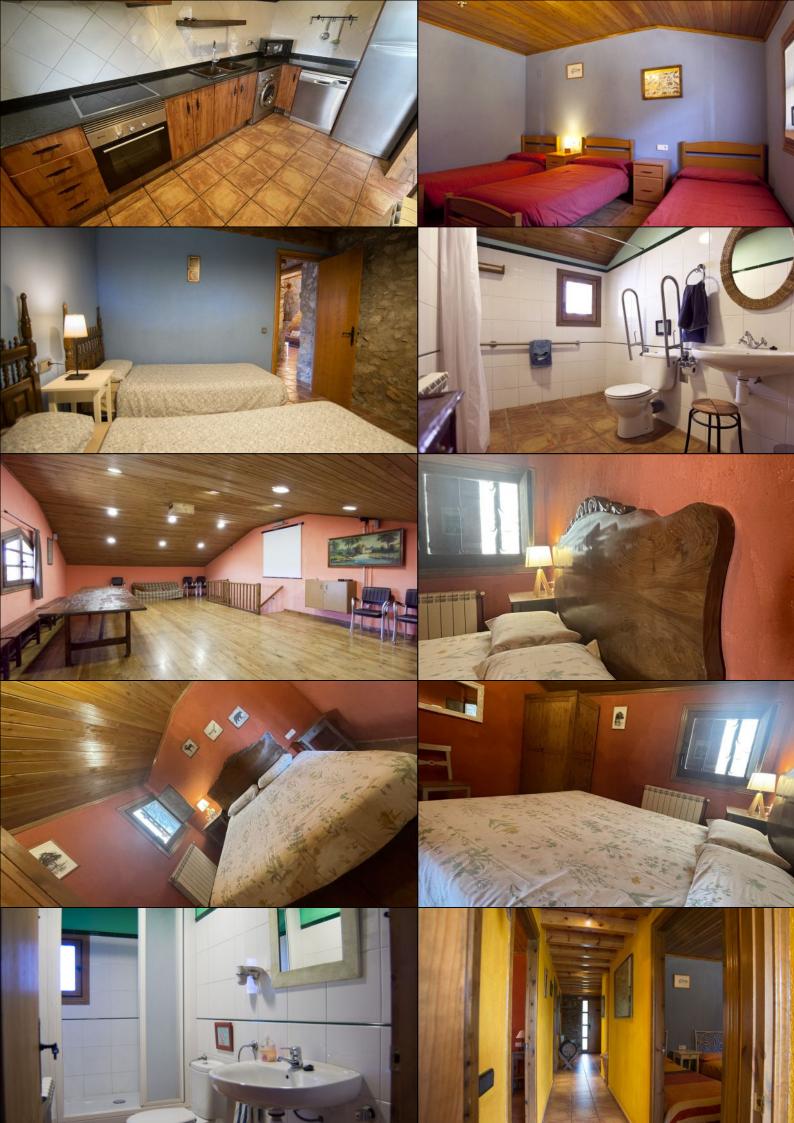

#### Cobert:

The apartment is on the first floor and consists of a double room with 1 double bed, a double room with 2 single beds and a wooden bed room with single beds. In addition, there are 2 bathrooms, a kitchen and a living room with a dining table and sofa corner and a mesmerising view of the Pyrenees. The view from the windows is wonderful, at all times of the day - morning,

#### El Gran:

The large apartment "Casa Grande" in the main house and has a large terrace overlooking the property and with the Pyrenees rising in the background. This apartment has four double rooms, three of them with double beds, as well as a four-bed room with four single beds. The first part of the apartment is divided into a living room with a view, a very authentic dining room and a large kitchen with, among other things, a dishwasher and washing machine.

## A paradise for children!

The property is a **paradise** for children. The house has a **fenced swimming pool**, a **fenced football** pitch and a building with **table football**, **billiards and table tennis**. On the **first floor** of this building there is also a **projector and DVD** so you can watch movies. When the house is **rented together**, you can also choose to eat together here, as there is a large wooden table, or you can eat in "El Gran".