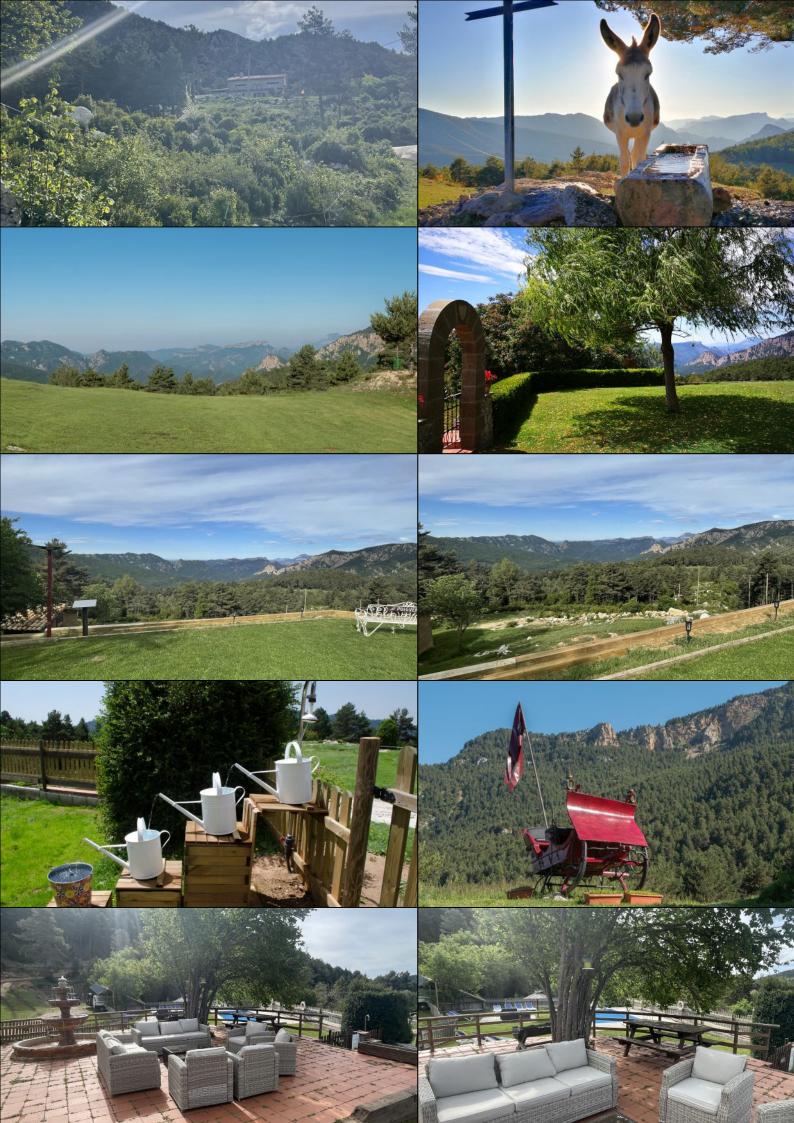

## Ferieboligen - a world of adventure!

**Ferieboligen** is an **excellent** holiday home, located 9 kilometers above the town of **Berga** at an altitude of **1,500 meters**, and is an excellent choice for those who love **mountainous surroundings** and a brisk walk and for families with children, where the property offers plenty of activity opportunities and entertainment.

The property is so large that it has its own three hiking trails, which are nicely marked in three colors and connect you with some of the many local hiking trails that explore the many fantastic views the surrounding mountains offer. By bike you have the opportunity to climb the local "Alpe d'Huez", as the nearby mountain road is the test of strength for the local cyclists to the "Rasos de Peguera"

### Facilities in the house and area

• Private garden: Ja

• Terrace (private): Ja

• Outdoor "Chill-out" zone (sofas): Ja

• BBQ: Ja

Private outdoor pool: JaSwimming pool fenced: Ja

• Dishwasher: Ja

• Washing machine: Ja