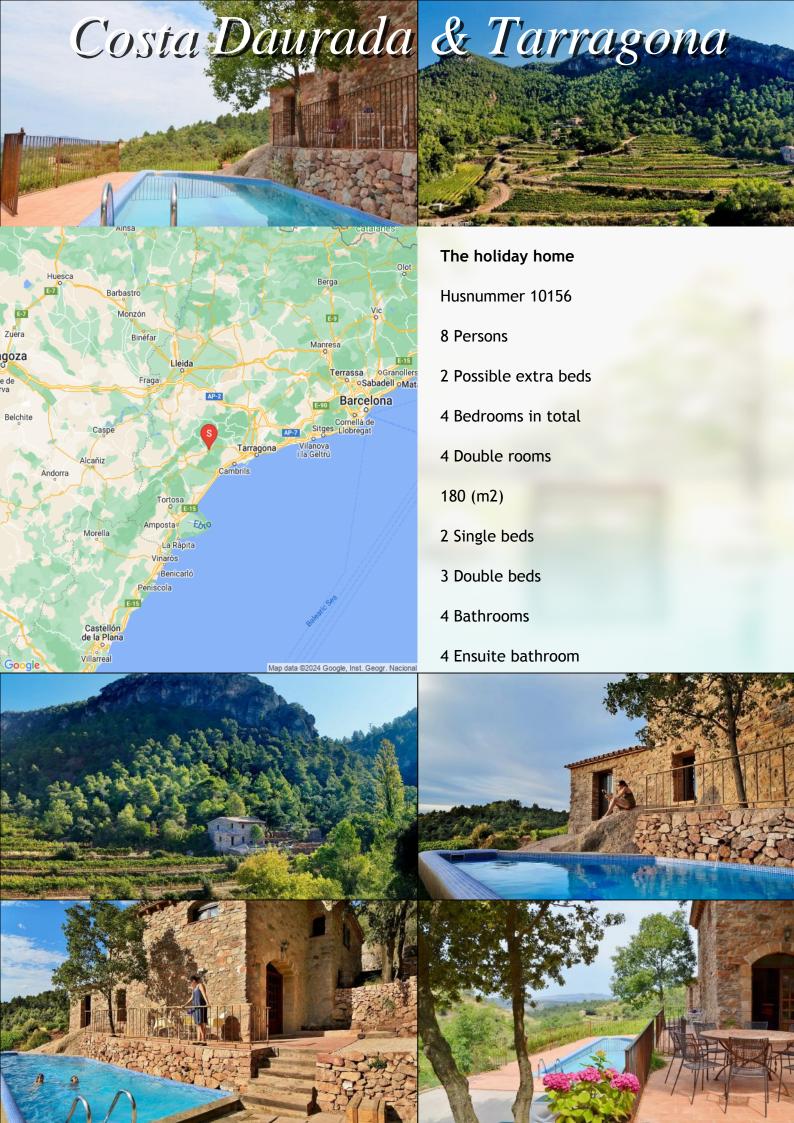

Can de Quima-a cottage with room for 8+ 2 persons located in the middle of the Catalan vineyards

This holiday house is beautifully situated in a small valley with vineyards -nicely insulated from the noisy and unattractive mass tourism. Here you may have a relaxing holiday in a typical rural and Catalan atmosphere while having facilities like swimming pool, lavish furnishings and beautiful, spacious bedrooms.

Can de Quima offers a mixture of the **comfortable and authentic**: You can, for instance, be in **the pool** and enjoy the warmth and at the same time have the view over the vineyards. Especially the pool is a facility that everyone in the travelgroup can benefit greatly from: While the children play you can cool off in the water when the sun is at its peak and the heat rises. In the pool area there are sun **loungers**, for getting the maximum out of **the southern summer**. Just behind the pool is aterrace with a round dining table where all meals can be enjoyed. Especially at dinner time when evening hours are cooler and comfortable.

If you walk up the stairs in the common room, you meet the beautiful and spacious bedrooms. There are **four double bedrooms**, three of them have double beds and one has twin beds. All the bedrooms are associated with their own bathroom (en suite).

#### Facilities:

- Beautiful natural surroundings and peaceful atmosphere
- Beautiful rural house located at the homeowner's vineyards
- Swimming pool 24m<sup>2</sup>
- Outdoor terrace with dining table- perfect fo rall meals
- Four double bedrooms-three with double beds and one with twin beds
- Modern en suite bathroom for every bedroom
- Well equipped kitchen
- Opportunity to purchase owner's exclusive wine-grown on his own fields

## Pool (Outdoor)

Length: 8Width: 3

Minimum depth: 100Maximum depth: 150

Ladder: JaFenced: Ja