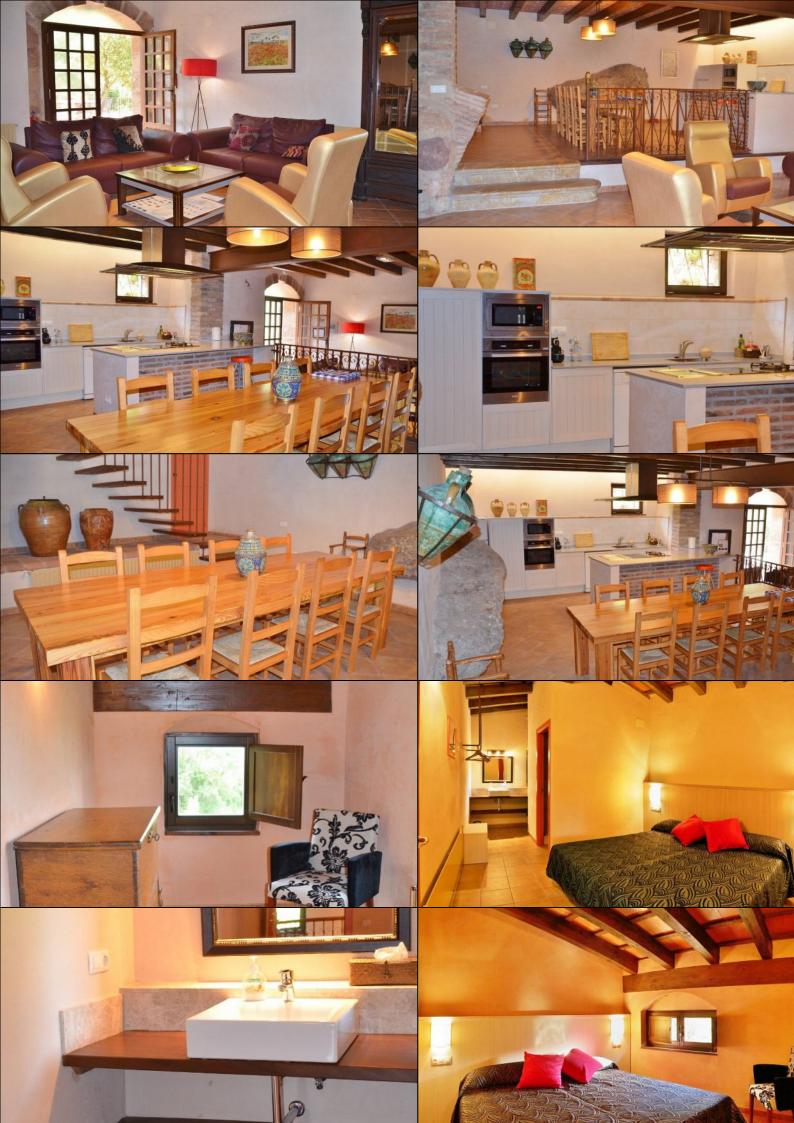

From the patio there is a door leading into the **beautiful common room** of the holiday home, where the entire holiday group can be together at the same time. Here's a nice sofa area, and behind the kitchen, two steps up, there is a oblong dining table. **The kitchen has plenty of tools andfacilities** such as oven, dishwasher, fridge, freezer and microwave. In the kitchen a part of the rock is protruding as a **nice detail** in the house. In addition, the entire room-like allother rooms in the house- has a **beautiful wooden ceiling with crossbeams**.

If you walk up the stairs in the common room, you meet the beautiful and spacious bedrooms. There are **four double bedrooms**, three of them have double beds and one has twin beds. All the bedrooms are associated with their own bathroom (en suite).

#### Facilities:

- Beautiful natural surroundings and peaceful atmosphere
- Beautiful rural house located at the homeowner's vineyards
- Swimming pool 24m<sup>2</sup>
- Outdoor terrace with dining table- perfect fo rall meals
- Four double bedrooms-three with double beds and one with twin beds
- Modern en suite bathroom for every bedroom
- Well equipped kitchen
- Opportunity to purchase owner's exclusive wine-grown on his own fields