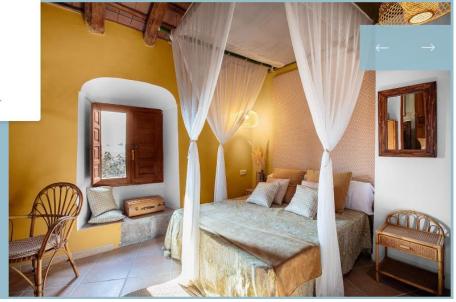

## 9. Bambú

It has a double bed, with toilet and shower. This room has views to the vinyards, 2 people.

Available for groups from 20 pepole.