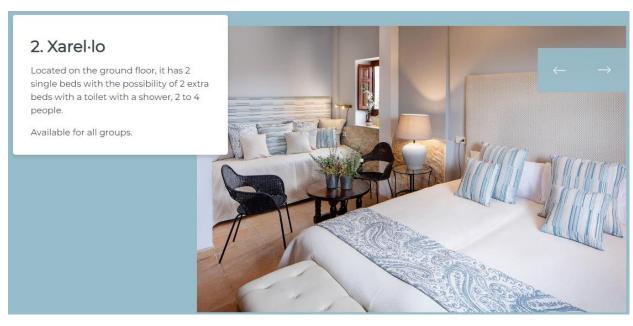

## 4. Chardonnay

Located on the first floor with two beds and a toilet with a shower, from 2 to 4 people.

Available for all groups.