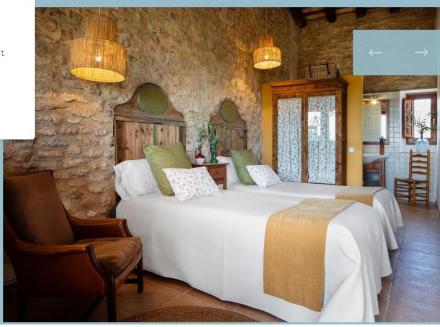

#### 5. Moscatell

Located in the gallery. It has two beds and the option of two additional beds and a toilet with a shower, from 2 to 4 people.

Available for all groups.