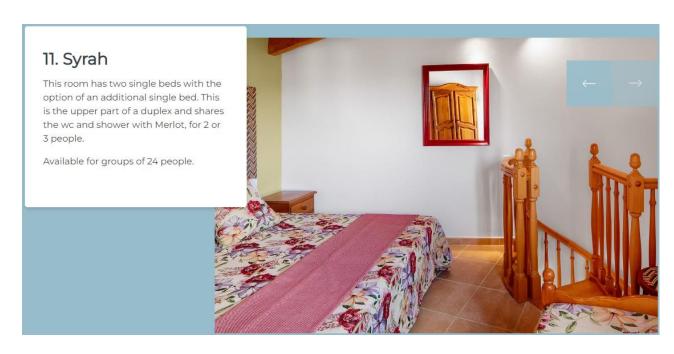

## Following bedrooms are available for groups bigger than 20 or against supplement:

The bedrooms "Merlot" and "Syrah" are situated in a separate part of the house and are two duplex rooms, <u>sharing one bathroom</u>. These bedrooms could be ideal for a family.

## Following bedrooms are available for groups bigger than 20 or against supplement (continued):