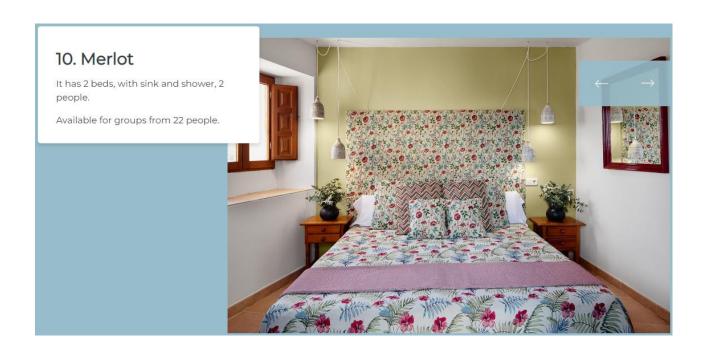

## Following bedrooms are available for groups bigger than 20 or against supplement:

The bedrooms "Merlot" and "Syrah" are situated in a separate part of the house and are two duplex rooms, <u>sharing one bathroom</u>. These bedrooms could be ideal for a family.