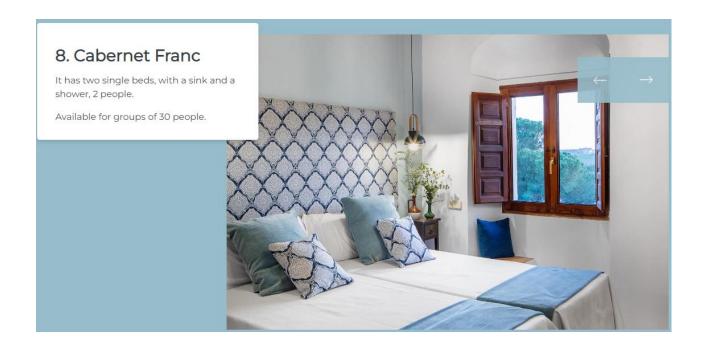

## Following bedrooms are available for groups bigger than 20 or against supplement:

The bedrooms "Merlot" and "Syrah" are situated in a separate part of the house and are two duplex rooms, <u>sharing one bathroom</u>. These bedrooms could be ideal for a family.

## Following bedrooms are available for groups bigger than 20 or against supplement (continued):