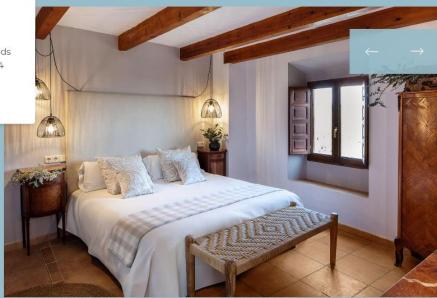

# 6. Malvasia

Nice design and open to the gallery. It has two beds and the option of two additional beds and a toilet with a shower, from 2 to 3 people.

Available for all groups.