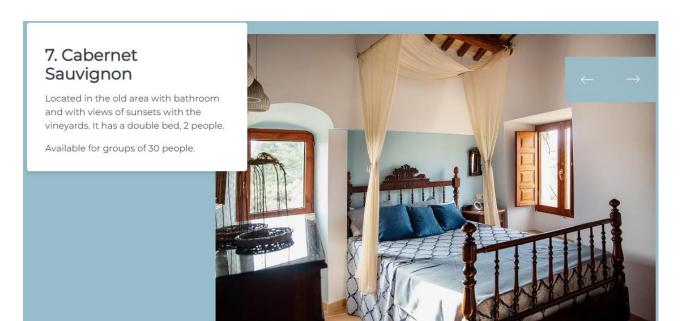

## Following bedrooms are available for groups bigger than 20 or against supplement:

The bedrooms "Merlot" and "Syrah" are situated in a separate part of the house and are two duplex rooms, <u>sharing one bathroom</u>. These bedrooms could be ideal for a family.

## Following bedrooms are available for groups bigger than 20 or against supplement (continued):